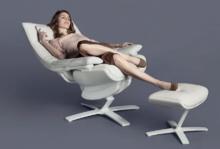

NINE OF THEM, TO BE EXACT.

- 1. **Re-vive moves with you intuitively.**No need to press a lever or any other external controls.
- 2 . Break free from gravity's grip. Re-vive will rock you gently.
- 3. Recline, stretch out or curl up.
  Re-vive is constructed to provide continuous back support.
- Choose any position you like.

  Re-vive responds to your body,
  rotating, tilting and reclining.
- . Go ahead and relax.
  Re-vive's dynamic arms
  move gently to follow you.

O. Get your spin on.

Re-vive spins 360° securely with the natural movement of your body.

- Kick back and make yourself comfortable.
   Re-vive's padding adjusts to cushion and support your body.
- Close your eyes and drift off to sleep.
  Re-vive's ottoman supports your feet,
  adapting to your every move.
- Sit however you like to sit.

  Re-vive will adjust to support the natural position of your body, with smooth, fluid movement.

Leading edge, ergonomic technology produces comfort that will enable you to disconnect.

From everything else but yourself.