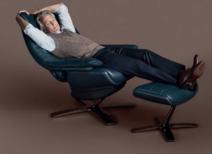

NINE OF THEM, TO BE EXACT.

- 1. **Re-vive moves with you intuitively.**No need to press a lever or any other external controls.
- 2 . Break free from gravity's grip. Re-vive will rock you gently.
- 3. Recline, stretch out or curl up.
  Re-vive is constructed to provide continuous back support.
- Choose any position you like.

  Re-vive responds to your body,
  rotating, tilting and reclining.
- . Go ahead and relax.
  Re-vive's dynamic arms
  move gently to follow you.

O. Get your spin on.

Re-vive spins 360° securely with the natural movement of your body.

- Kick back and make yourself comfortable.
   Re-vive's padding adjusts to cushion and support your body.
- Close your eyes and drift off to sleep.
  Re-vive's ottoman supports your feet,
  adapting to your every move.
- Sit however you like to sit.

  Re-vive will adjust to support the natural position of your body, with smooth, fluid movement.

Leading edge, ergonomic technology produces comfort that will enable you to disconnect.

From everything else but yourself.