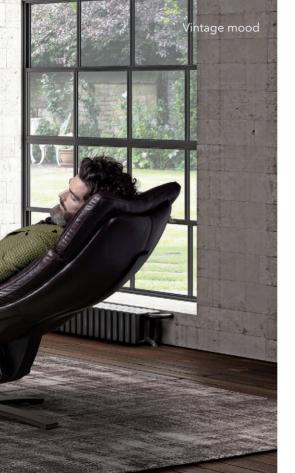

matt white matt black burnished pewter metal matt brown

Customise Re-vive features for comfort and the style of your home.

CASUAL, URBAN OR VINTAGE?

THE CHOICE IS YOURS.

RE-VIVE. AN ICON OF INNER HARMONY. AN ICON OF NATUZZI HARMONY.