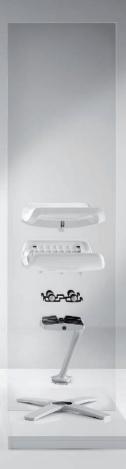

NINE OF THEM, TO BE EXACT.

- 1. **Re-vive moves with you intuitively.**No need to press a lever or any other external controls.
- 2 . Break free from gravity's grip. Re-vive will rock you gently.
- 3. Recline, stretch out or curl up.
  Re-vive is constructed to provide continuous back support.
- Choose any position you like.

  Re-vive responds to your body,
  rotating, tilting and reclining.
- . Go ahead and relax.
  Re-vive's dynamic arms
  move gently to follow you.

O. Get your spin on.

Re-vive spins 360° securely with the natural movement of your body.

- Kick back and make yourself comfortable.
   Re-vive's padding adjusts to cushion and support your body.
- Close your eyes and drift off to sleep.
  Re-vive's ottoman supports your feet,
  adapting to your every move.
- Sit however you like to sit.

  Re-vive will adjust to support the natural position of your body, with smooth, fluid movement.

Leading edge, ergonomic technology produces comfort that will enable you to disconnect.

From everything else but yourself.