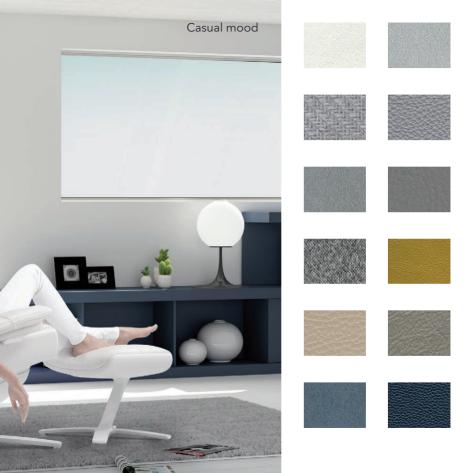

### FIVE DISCONNECTION DESIGNS. CHOOSE YOURS.

Customisation starts with design. Our Design Centre offers five style options to fit any taste.

More attractive, more modern, softer and sleeker. More the way you like it.

## CUSTOMISE YOUR DISCONNECTION EXPERIENCE. EVEN THE COVERING.

Natuzzi Italian leather is the ideal option, synonymous worldwide with exceptional quality.

Choose from the superior-grade **Natural** or scuff and wear-proof **Protecta** leather

**If fabric is your preference,** no problem, we have options to suit every taste.

DISCONNECTION ALSO MEANS COLOUR OPTIONS. PICK THE ONE THAT'S RIGHT FOR YOU.

> Based on in-depth international colour trend research and evaluation, our Design Centre colourists offer an extensive colour palette with a plethora of options.

Which do you prefer?

matt white matt black burnished pewter metal matt brown

Customise Re-vive features for comfort and the style of your home.

CASUAL, URBAN OR VINTAGE?

THE CHOICE IS YOURS.

RE-VIVE. AN ICON OF INNER HARMONY. AN ICON OF NATUZZI HARMONY.