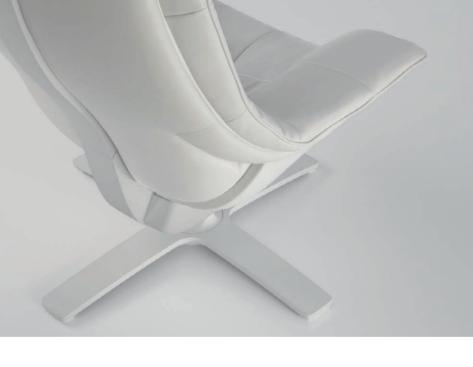

### THE FOUNDATION FOR COMPLETE DISCONNECTION?

SIX BASE FINISHES TO CHOOSE FROM.

At the foot of a Re-vive recliner, the base supports your natural body movement.

Choose yours from a selection of 6 exquisite finish options to match with your favourite covering and colours.

matt white matt black burnished pewter metal matt brown

Customise Re-vive features for comfort and the style of your home.

CASUAL, URBAN OR VINTAGE?

THE CHOICE IS YOURS.

RE-VIVE. AN ICON OF INNER HARMONY. AN ICON OF NATUZZI HARMONY.