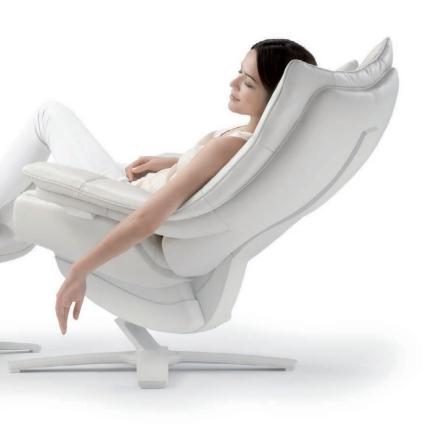

NINE OF THEM, TO BE EXACT.

- 1. **Re-vive moves with you intuitively.**No need to press a lever or any other external controls.
- 2 . Break free from gravity's grip. Re-vive will rock you gently.
- 3. Recline, stretch out or curl up.
  Re-vive is constructed to provide continuous back support.
- Choose any position you like.

  Re-vive responds to your body,
  rotating, tilting and reclining.
- . Go ahead and relax.
  Re-vive's dynamic arms
  move gently to follow you.

O. Get your spin on.

Re-vive spins 360° securely with the natural movement of your body.

- Kick back and make yourself comfortable.
   Re-vive's padding adjusts to cushion and support your body.
- Close your eyes and drift off to sleep.
  Re-vive's ottoman supports your feet,
  adapting to your every move.
- Sit however you like to sit.

  Re-vive will adjust to support the natural position of your body, with smooth, fluid movement.

Leading edge, ergonomic technology produces comfort that will enable you to disconnect.

From everything else but yourself.

Everyone has a favourite position. And, a favourite way to disconnect.

Re-vive is the only recliner in the world that adjusts to the way you like to sit.

Curled up, stretched out, or upside down... finally, complete relaxation in the position you prefer.