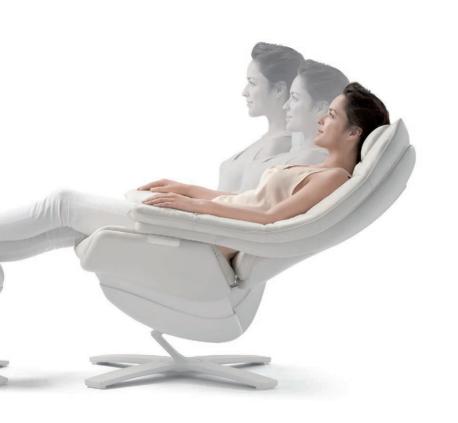

NINE OF THEM, TO BE EXACT.

- 1. **Re-vive moves with you intuitively.**No need to press a lever or any other external controls.
- 2 . Break free from gravity's grip. Re-vive will rock you gently.
- 3. Recline, stretch out or curl up.
  Re-vive is constructed to provide continuous back support.
- Choose any position you like.

  Re-vive responds to your body,
  rotating, tilting and reclining.
- . Go ahead and relax.
  Re-vive's dynamic arms
  move gently to follow you.

O. Get your spin on.

Re-vive spins 360° securely with the natural movement of your body.

- Kick back and make yourself comfortable.
   Re-vive's padding adjusts to cushion and support your body.
- Close your eyes and drift off to sleep.
  Re-vive's ottoman supports your feet,
  adapting to your every move.
- Sit however you like to sit.

  Re-vive will adjust to support the natural position of your body, with smooth, fluid movement.

Leading edge, ergonomic technology produces comfort that will enable you to disconnect.

From everything else but yourself.

Everyone has a favourite position. And, a favourite way to disconnect.

Re-vive is the only recliner in the world that adjusts to the way you like to sit.

Curled up, stretched out, or upside down... finally, complete relaxation in the position you prefer.