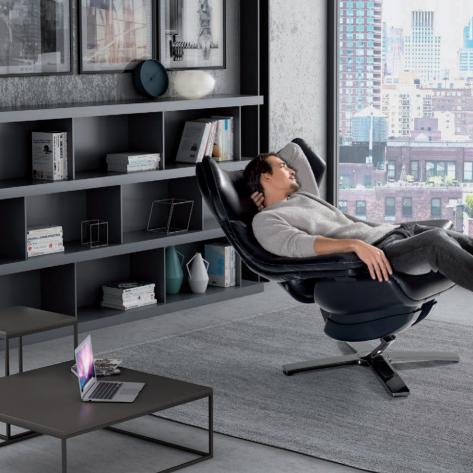

NINE OF THEM, TO BE EXACT.

- 1. **Re-vive moves with you intuitively.**No need to press a lever or any other external controls.
- 2 . Break free from gravity's grip. Re-vive will rock you gently.
- 3. Recline, stretch out or curl up.
  Re-vive is constructed to provide continuous back support.
- Choose any position you like.

  Re-vive responds to your body,
  rotating, tilting and reclining.
- . Go ahead and relax.
  Re-vive's dynamic arms
  move gently to follow you.

O. Get your spin on.

Re-vive spins 360° securely with the natural movement of your body.

- Kick back and make yourself comfortable.
   Re-vive's padding adjusts to cushion and support your body.
- Close your eyes and drift off to sleep.
  Re-vive's ottoman supports your feet,
  adapting to your every move.
- Sit however you like to sit.

  Re-vive will adjust to support the natural position of your body, with smooth, fluid movement.

Leading edge, ergonomic technology produces comfort that will enable you to disconnect.

From everything else but yourself.

Everyone has a favourite position. And, a favourite way to disconnect.

Re-vive is the only recliner in the world that adjusts to the way you like to sit.

Curled up, stretched out, or upside down... finally, complete relaxation in the position you prefer.