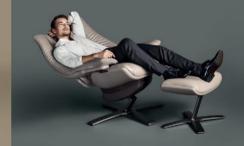

NINE OF THEM, TO BE EXACT.

- 1. **Re-vive moves with you intuitively.**No need to press a lever or any other external controls.
- 2 . Break free from gravity's grip. Re-vive will rock you gently.
- 3. Recline, stretch out or curl up.
  Re-vive is constructed to provide continuous back support.
- Choose any position you like.

  Re-vive responds to your body,
  rotating, tilting and reclining.
- . Go ahead and relax.
  Re-vive's dynamic arms
  move gently to follow you.

O. Get your spin on.

Re-vive spins 360° securely with the natural movement of your body.

- Kick back and make yourself comfortable.
   Re-vive's padding adjusts to cushion and support your body.
- Close your eyes and drift off to sleep.
  Re-vive's ottoman supports your feet,
  adapting to your every move.
- Sit however you like to sit.

  Re-vive will adjust to support the natural position of your body, with smooth, fluid movement.

Leading edge, ergonomic technology produces comfort that will enable you to disconnect.

From everything else but yourself.

Everyone has a favourite position. And, a favourite way to disconnect.

Re-vive is the only recliner in the world that adjusts to the way you like to sit.

Curled up, stretched out, or upside down... finally, complete relaxation in the position you prefer.