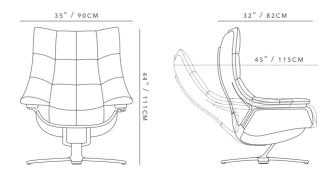

#### QUEEN DIMENSIONS

#### KING DIMENSIONS

Sizes refer to the Quilted style. Sizes of other styles may vary slightly.