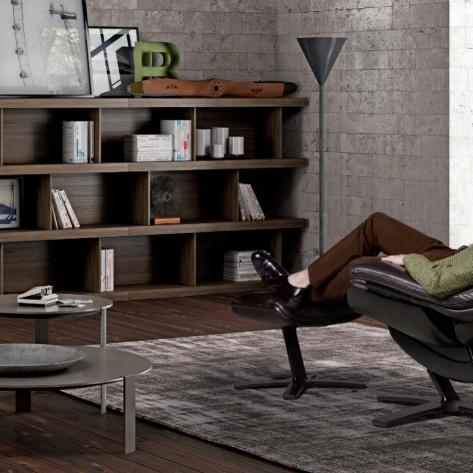

Everyone has a favourite position. And, a favourite way to disconnect.

Re-vive is the only recliner in the world that adjusts to the way you like to sit.

Curled up, stretched out, or upside down... finally, complete relaxation in the position you prefer.

### FIVE DISCONNECTION DESIGNS. CHOOSE YOURS.

Customisation starts with design. Our Design Centre offers five style options to fit any taste.

More attractive, more modern, softer and sleeker. More the way you like it.