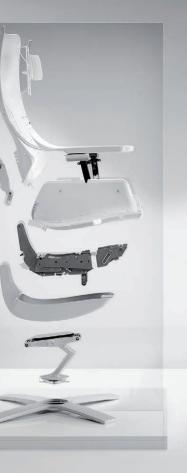

### THE FOUNDATION FOR COMPLETE DISCONNECTION?

SIX BASE FINISHES TO CHOOSE FROM.

At the foot of a Re-vive recliner, the base supports your natural body movement.

Choose yours from a selection of 6 exquisite finish options to match with your favourite covering and colours.

matt white matt black burnished pewter metal matt brown

Customise Re-vive features for comfort and the style of your home.

CASUAL, URBAN OR VINTAGE?

THE CHOICE IS YOURS.

RE-VIVE. AN ICON OF INNER HARMONY. AN ICON OF NATUZZI HARMONY.

#### **Recyclable Materials**

Re-vive is made with top-quality materials, many of which are recycled and recyclable. Aluminium, steel, plastic, leather, fabric and polyurethane are all salvageable and recyclable when the recliner is no longer in use.