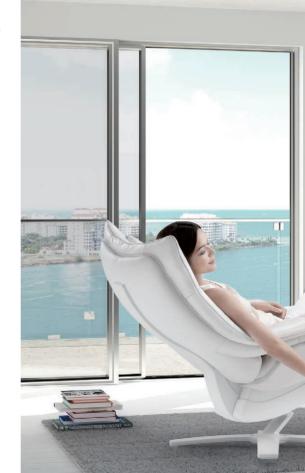

#### FORGET ABOUT EVERYTHING ELSE AND ENJOY AN EXPERIENCE THAT'S DEVOTED ENTIRELY TO YOU.

Devoid of distractions and stress as if the outside world can't touch you.

> Sit back and feel the comfort of Re-vive, a world where you alone exist.

DISCONNECT FROM THE OUTSIDE WORLD AND RECONNECT WITH YOUR INNER SELF.

A unique, 100% Natuzzi experience brought to you by our innovation.

YOUR DISCONNECTION EXPERIENCE IS THE RESULT OF OUR UNIQUE INNOVATION.

  Re-vive will adjust to support the natural position of your body, with smooth, fluid movement.

Leading edge, ergonomic technology produces comfort that will enable you to disconnect.

From everything else but yourself.

Everyone has a favourite position. And, a favourite way to disconnect.

Re-vive is the only recliner in the world that adjusts to the way you like to sit.

Curled up, stretched out, or upside down... finally, complete relaxation in the position you prefer.