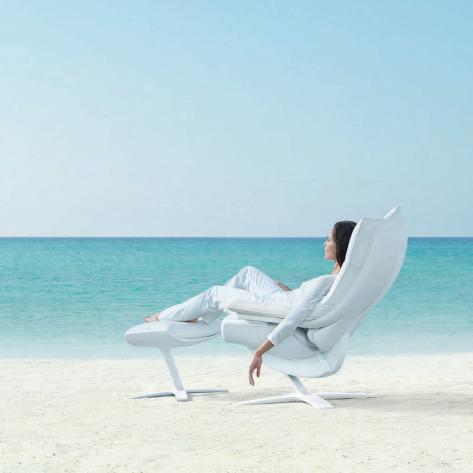

# Pause.

#### FORGET ABOUT EVERYTHING ELSE AND ENJOY AN EXPERIENCE THAT'S DEVOTED ENTIRELY TO YOU.

Devoid of distractions and stress as if the outside world can't touch you.

> Sit back and feel the comfort of Re-vive, a world where you alone exist.

DISCONNECT FROM THE OUTSIDE WORLD AND RECONNECT WITH YOUR INNER SELF.

A unique, 100% Natuzzi experience brought to you by our innovation.

YOUR DISCONNECTION EXPERIENCE IS THE RESULT OF OUR UNIQUE INNOVATION.

  Re-vive will adjust to support the natural position of your body, with smooth, fluid movement.

Leading edge, ergonomic technology produces comfort that will enable you to disconnect.

From everything else but yourself.

Everyone has a favourite position. And, a favourite way to disconnect.

Re-vive is the only recliner in the world that adjusts to the way you like to sit.

Curled up, stretched out, or upside down... finally, complete relaxation in the position you prefer.