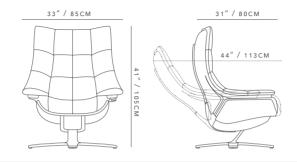

#### QUEEN DIMENSIONS

#### KING DIMENSIONS

Sizes refer to the Quilted style. Sizes of other styles may vary slightly.