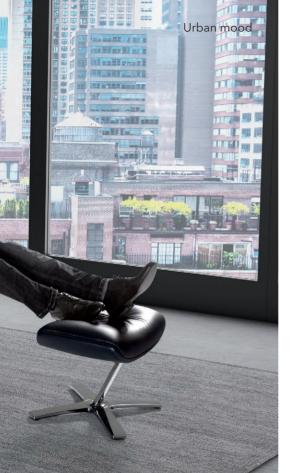

matt white matt black burnished pewter metal matt brown

Customise Re-vive features for comfort and the style of your home.

CASUAL, URBAN OR VINTAGE?

THE CHOICE IS YOURS.

RE-VIVE. AN ICON OF INNER HARMONY. AN ICON OF NATUZZI HARMONY.