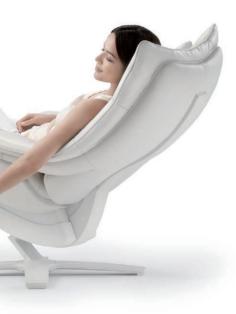

  Re-vive responds to your body,
  rotating, tilting and reclining.
- . Go ahead and relax.
  Re-vive's dynamic arms
  move gently to follow you.

O. Get your spin on.

Re-vive spins 360° securely with the natural movement of your body.

  Re-vive will adjust to support the natural position of your body, with smooth, fluid movement.

Leading edge, ergonomic technology produces comfort that will enable you to disconnect.

From everything else but yourself.

Everyone has a favourite position. And, a favourite way to disconnect.

Re-vive is the only recliner in the world that adjusts to the way you like to sit.

Curled up, stretched out, or upside down... finally, complete relaxation in the position you prefer.