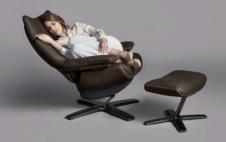

Everyone has a favourite position. And, a favourite way to disconnect.

Re-vive is the only recliner in the world that adjusts to the way you like to sit.

Curled up, stretched out, or upside down... finally, complete relaxation in the position you prefer.

### FIVE DISCONNECTION DESIGNS. CHOOSE YOURS.

Customisation starts with design. Our Design Centre offers five style options to fit any taste.

More attractive, more modern, softer and sleeker. More the way you like it.