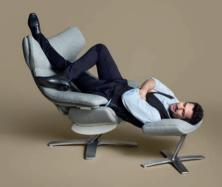

NINE OF THEM, TO BE EXACT.

- 1. **Re-vive moves with you intuitively.**No need to press a lever or any other external controls.
- 2 . Break free from gravity's grip. Re-vive will rock you gently.
- 3. Recline, stretch out or curl up.
  Re-vive is constructed to provide continuous back support.
- Choose any position you like.

  Re-vive responds to your body,
  rotating, tilting and reclining.
- . Go ahead and relax.
  Re-vive's dynamic arms
  move gently to follow you.

O. Get your spin on.

Re-vive spins 360° securely with the natural movement of your body.

- Kick back and make yourself comfortable.
   Re-vive's padding adjusts to cushion and support your body.
- Close your eyes and drift off to sleep.
  Re-vive's ottoman supports your feet,
  adapting to your every move.
- Sit however you like to sit.

  Re-vive will adjust to support the natural position of your body, with smooth, fluid movement.

Leading edge, ergonomic technology produces comfort that will enable you to disconnect.

From everything else but yourself.

Everyone has a favourite position. And, a favourite way to disconnect.

Re-vive is the only recliner in the world that adjusts to the way you like to sit.

Curled up, stretched out, or upside down... finally, complete relaxation in the position you prefer.