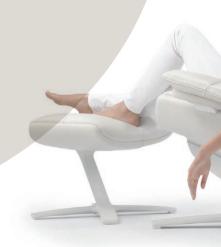

- Kick back and make yourself comfortable.
   Re-vive's padding adjusts to cushion and support your body.
- Close your eyes and drift off to sleep.
  Re-vive's ottoman supports your feet,
  adapting to your every move.
- Sit however you like to sit.

  Re-vive will adjust to support the natural position of your body, with smooth, fluid movement.

Leading edge, ergonomic technology produces comfort that will enable you to disconnect.

From everything else but yourself.

Everyone has a favourite position. And, a favourite way to disconnect.

Re-vive is the only recliner in the world that adjusts to the way you like to sit.

Curled up, stretched out, or upside down... finally, complete relaxation in the position you prefer.