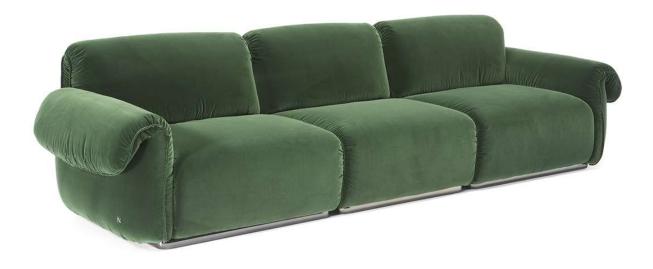

■ Vers. 272+291+274



■ Vers. 272+291+274



### **SCHEMATICS**



## **COMPOSITION EXAMPLES**



#### TECHNICAL INFORMATION

| *        | COVERING | Soft Cover           |                                           |                                |              |                                      |
|----------|----------|----------------------|-------------------------------------------|--------------------------------|--------------|--------------------------------------|
| <b>*</b> | LEGS     | Metal  ✓ Upholstered | Metal 🔽                                   | Wood                           | Plastic      | Castors                              |
| <b>*</b> | FILLING  |                      | Fiber Seat Foam Feather/Fiber Mix Feather | cushion Fiber Foam Feather/Fil | Back cushion | Fiber Foam Feather/Fi