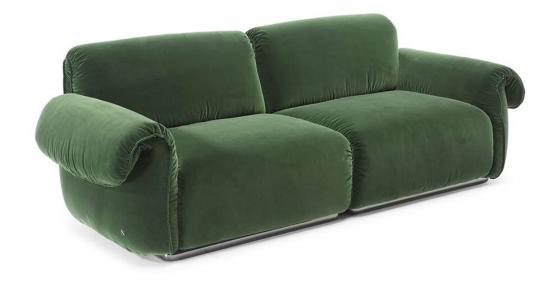

■ Vers. 272+291+274



■ Vers. 272+291+274



### **SCHEMATICS**



## **COMPOSITION EXAMPLES**



#### TECHNICAL INFORMATION

| *        | COVERING | Soft Cover           |                                           |                                |              |                                      |
|----------|----------|----------------------|-------------------------------------------|--------------------------------|--------------|--------------------------------------|
| <b>*</b> | LEGS     | Metal  ✓ Upholstered | Metal 🔽                                   | Wood                           | Plastic      | Castors                              |
| <b>*</b> | FILLING  |                      | Fiber Seat Foam Feather/Fiber Mix Feather | cushion Fiber Foam Feather/Fil | Back cushion | Fiber Foam Feather/Fiber Mix Feather |
| <u>