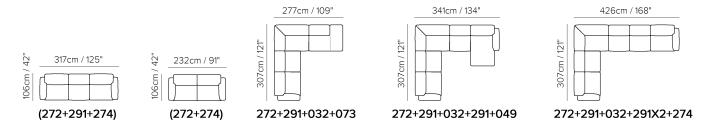

■ Vers. 272+291+274



■ Vers. 272+291+274



### **SCHEMATICS**



## **COMPOSITION EXAMPLES**



#### TECHNICAL INFORMATION

| *        | COVERING | Soft Cover           |                                           |                                |              |                                      |
|----------|----------|----------------------|-------------------------------------------|--------------------------------|--------------|--------------------------------------|
| <b>*</b> | LEGS     | Metal  ✓ Upholstered | Metal 🔽                                   | Wood                           | Plastic      | Castors                              |
| <b>*</b> | FILLING  |                      | Fiber Seat Foam Feather/Fiber Mix Feather | cushion Fiber Foam Feather/Fil | Back cushion | Fiber Foam Feather/Fiber Mix Feather |
| <u>L</u> | COMFORT  | Standard Comfort     | Firm Comfor