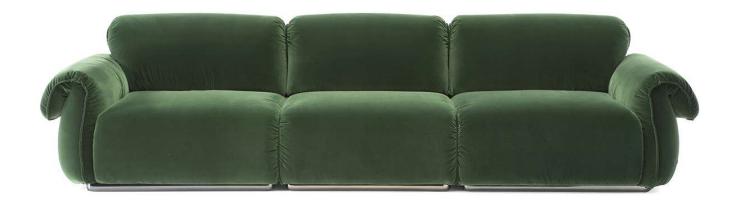

■ Vers. 272+291+274



■ Vers. 272+291+274



### **SCHEMATICS**



## **COMPOSITION EXAMPLES**



#### TECHNICAL INFORMATION

| *        | COVERING | Soft Cover           |                                           |                                |              |                                      |
|----------|----------|----------------------|-------------------------------------------|--------------------------------|--------------|--------------------------------------|
| <b>*</b> | LEGS     | Metal  ✓ Upholstered | Metal 🔽                                   | Wood                           | Plastic      | Castors                              |
| <b>*</b> | FILLING  |                      | Fiber Seat Foam Feather/Fiber Mix Feather | cushion Fiber Foam Feather/Fil | Back cushion