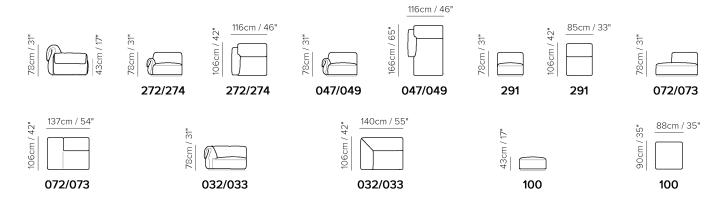

■ Vers. 272+291+274



■ Vers. 272+291+274



### **SCHEMATICS**



## **COMPOSITION EXAMPLES**



#### TECHNICAL INFORMATION

| *        | COVERING | Soft Cover           |                                           |                                |              |                                      |
|----------|----------|----------------------|-------------------------------------------|--------------------------------|--------------|--------------------------------------|
| <b>*</b> | LEGS     | Metal  ✓ Upholstered | Metal 🔽                                   | Wood                           | Plastic      | Castors                              |
| <b>*</b> | FILLING  |                      | Fiber Seat Foam Feather/Fiber Mix Feather | cushion Fiber Foam Feather/Fil | Back cushion | Fiber Foam Feather/Fiber Mix Feather |
| <u>L</u> | COMFORT  | Sta