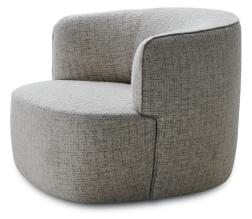

# Molteni&C

ELAIN — VINCENT VAN DUYSEN 2018

Elain is an armchair with elegant proportions and reassuring lines, elements that underscore Vincent Van Duysen's rationalism. Sophisticated in its simplicity, Elain marks the return to a traditional design language that blends aesthetic quality and emotional comfort. Perfect proportions, materials and elegant manufacturing processes, care for individual details: each single element contributes to the calibrated uniformity of lines and volumes for a surprising reinterpretation of the living room with a modern twist.