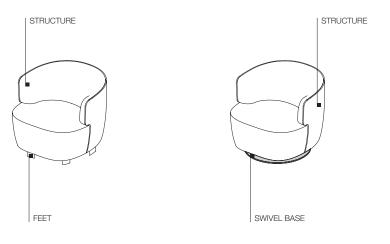

### **FINISHES**

COVERS Covers are completely removable, both for fabric and leather versions. Available in fire-resistant version (TB117 and BS5852).

FEET FINISHES pewter colour

SWIVEL BASE FINISHES black

# Molteni&C

INSIDE STRUCTURE Frame made of solid Fir (Picea abies) and wood particle panels with elastic straps.

STRUCTURE PADDING Polimex infills with high performance variable density polyurethane foam. Cover in bonded velveteen.

FEET Painted aluminium with plastic tips.

SWIVEL BASE Painted steel with plastic tips.

REMOVABLE OUTER COVER (See enclosed label, specific for the cover in question).