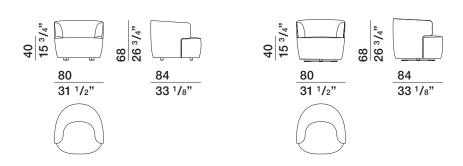

the living room with a modern twist.

#### DATASHEET

**1**-2

REGISTERED DESIGN

IX.2018

ELAIN-VINCENT VAN DUYSEN 2018

**2**--2

### **FINISHES**

COVERS Covers are completely removable, both for fabric and leather versions. Available in fire-resistant version (TB117 and BS5852).

FEET FINISHES pewter colour

SWIVEL BASE FINISHES black

# Molteni&C

INSIDE STRUCTURE Frame made of solid Fir (Picea abies) and wood particle panels with elastic straps.

STRUCTURE PADDING Polimex infills with high performance variable density polyurethane foam. Cover in bonded velveteen.

FEET Painted aluminium with plastic tips.

SWIVEL BASE Painted steel with plastic tips.

REMOVABLE OUTER COVER (See enclosed label, specific for the cover in question).



## DIMENSIONS

armchair HPL1 swivel armchair HPL2



### DATASHEET

REGISTERED DESIGN

IX.2018

Dimensions in centimeters and inches. The right to discontinue and make changes is reserved. This information is based on the latest product information available at the time of printing