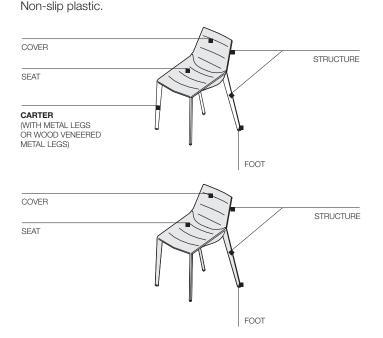

#### **TECHNICAL INFORMATION** Molteni&C

STRUCTURE

Frame in heat-sealed, powder painted steel.

SEAT Structure in moulded fibreglass.

REMOVABLE OUTER COVERS (See attached card, specific for each cover).

CARTER (CHAIR VERSION WITH METAL LEGS) Sheet in cold folded and vacuum painted steel.

CARTER (CHAIR VERSION WITH WOOD VENEERED METAL LEGS) Cold folded steel sheet covered in sliced Ash wood stained in the colours of the Molteni colour range.

FEET