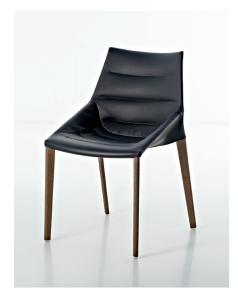

### OUTLINE — ARIK LEVY 2012

This version of Arik Levy's Outline chair combines comfort and functionality, thanks to an ergonomically correct fibreglass seat with removable fabric or leather covers. Outline is the ideal complement to all tables thanks to the multitude of versions available: entirely made of fabric, leather or fabric, with metal or wooden legs.