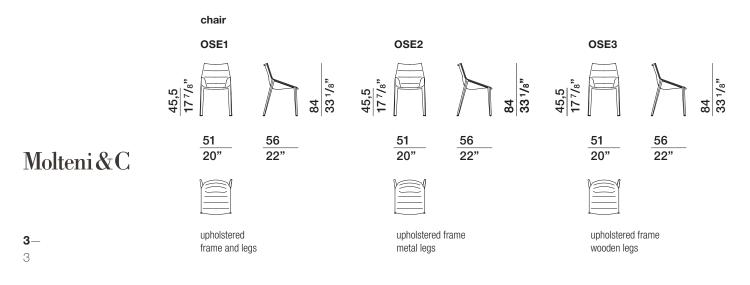

#### DATASHEET

REGISTERED DESIGN IX.2018

2-З

OUTLINE-ARIK LEVY 2012

DIMENSIONS