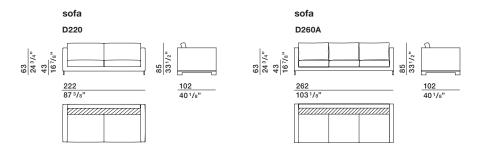

Fir (Picea abies) and chipboard, with elastic straps.

STRUCTURE PADDING

High capacity variable density foam polyurethane. Light velvet cover.

SEAT CUSHIONS

Insert in shaped polyurethane and sterilised feathers. 100% cotton cover.

**BACK CUSHIONS** 

Polyester fibre, sterilised feathers. 100% cotton cover.

**FEET** 

Chrome stainless steel.

REMOVABLE OUTER COVER

(See attached card, specifically for the cover).

### **DIMENSIONS**

### Sofa with adjustable back



### Adjustable back positions



#### DATASHEET

IX.2018

#### REVERSI-

HANNES WETTSTEIN 2004

### **DIMENSIONS**

#### Notes

The polyurethane foam has variable desities to allow two different versions of seating: hard seat (lounge) or soft seat (comfort)

### **ELEMENTS WITH ADJUSTABLE BACK**

### Molteni & C

**3**-









60 23 5/8"

DATASHEET

IX.2018