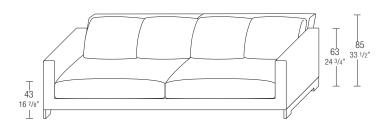

X.2018

REVERSI— HANNES WETTSTEIN

**2**—

### **FINISHES**

**COVERS** 

fabric - leather, completely removable. The leather cushions are not reversible.

FEET FINISH

shiny steel

Available in fire-resistant version (TB117 and BS5852).

### Molteni & C

### **TECHNICAL INFORMATION**

STRUCTURE INTERIOR

Frame made of solid Fir (Picea abies) and chipboard, with elastic straps.

STRUCTURE PADDING

High capacity variable density foam polyurethane. Light velvet cover.

SEAT CUSHIONS

Insert in shaped polyurethane and sterilised feathers. 100% cotton cover.

**BACK CUSHIONS** 

Polyester fibre, sterilised feathers. 100% cotton cover.

**FEET** 

Chrome stainless steel.

REMOVABLE OUTER COVER

(See attached card, specifically for the cover).

### **DIMENSIONS**

### Sofa with adjustable back



### Adjustable back positions



#### DATASHEET

IX.2018

#### REVERSI-

HANNES WETTSTEIN 2004

### **DIMENSIONS**

#### Notes

The polyurethane foam has variable desities to allow two different versions of seating: hard seat (lounge) or soft seat (comfort)

### **ELEMENTS WITH ADJUSTABLE BACK**

### Molteni & C

**3**-









60 23 5/8"

DATASHEET

IX.2018