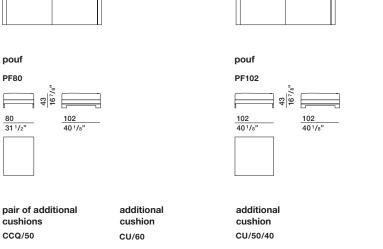

(Picea abies) and chipboard, with elastic straps.

STRUCTURE PADDING

High capacity variable density foam polyurethane. Light velvet cover.

SEAT CUSHIONS

Insert in shaped polyurethane and sterilised feathers. 100% cotton cover.

**BACK CUSHIONS** 

Polyester fibre, sterilised feathers. 100% cotton cover.

**FEET** 

Chrome stainless steel.

REMOVABLE OUTER COVER

(See attached card, specifically for the cover).

### **DIMENSIONS**

### Sofa with adjustable back



### Adjustable back positions



#### DATASHEET

IX.2018

#### REVERSI-

HANNES WETTSTEIN 2004

### **DIMENSIONS**

#### Notes

The polyurethane foam has variable desities to allow two different versions of seating: hard seat (lounge) or soft seat (comfort)

### **ELEMENTS WITH ADJUSTABLE BACK**

### Molteni & C

**3**-









60 23 5/8"

DATASHEET

IX.2018