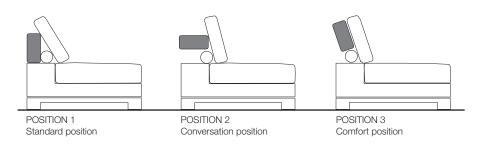

# **REVERSI** — HANNES WETTSTEIN 2004

**1**—

Classic Molteni&C by Hannes Wettstein provide comfort, contained volume and balance, Reversi is a collection of upholstered items integrated with modular elements that multiply the possibilities of shape and use. Articulated in three different positions, the backrest offers just as many seat options: formality, with a higher support for the shoulders, perfect for comfortable conversation; comfort, the ideal reading position; relaxation, with a deeper seat for maximum comfort.

### Adjustable back positions

### **ELEMENTS WITH ADJUSTABLE BACK**