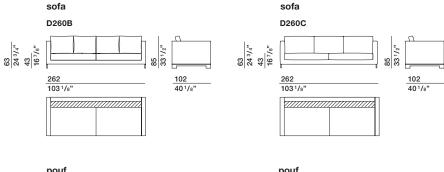

r (Picea abies) and chipboard, with elastic straps.

STRUCTURE PADDING

High capacity variable density foam polyurethane. Light velvet cover.

SEAT CUSHIONS

Insert in shaped polyurethane and sterilised feathers. 100% cotton cover.

**BACK CUSHIONS** 

Polyester fibre, sterilised feathers. 100% cotton cover.

**FEET** 

Chrome stainless steel.

REMOVABLE OUTER COVER

(See attached card, specifically for the cover).

### **DIMENSIONS**

### Sofa with adjustable back



### Adjustable back positions



#### DATASHEET

IX.2018

#### REVERSI-

HANNES WETTSTEIN 2004

### **DIMENSIONS**

#### Notes

The polyurethane foam has variable desities to allow two different versions of seating: hard seat (lounge) or soft seat (comfort)

### **ELEMENTS WITH ADJUSTABLE BACK**

### Molteni & C

**3**-









60 23 5/8"

DATASHEET

IX.2018