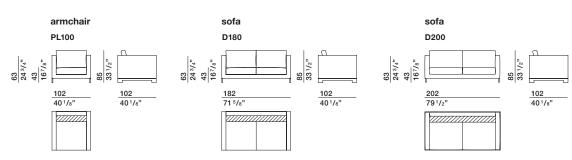

d Fir (Picea abies) and chipboard, with elastic straps.

STRUCTURE PADDING

High capacity variable density foam polyurethane. Light velvet cover.

SEAT CUSHIONS

Insert in shaped polyurethane and sterilised feathers. 100% cotton cover.

**BACK CUSHIONS** 

Polyester fibre, sterilised feathers. 100% cotton cover.

**FEET** 

Chrome stainless steel.

REMOVABLE OUTER COVER

(See attached card, specifically for the cover).

### **DIMENSIONS**

### Sofa with adjustable back



### Adjustable back positions



#### DATASHEET

IX.2018

#### REVERSI-

HANNES WETTSTEIN 2004

### **DIMENSIONS**

#### Notes

The polyurethane foam has variable desities to allow two different versions of seating: hard seat (lounge) or soft seat (comfort)

### **ELEMENTS WITH ADJUSTABLE BACK**

### Molteni & C

**3**-









60 23 5/8"

DATASHEET

IX.2018