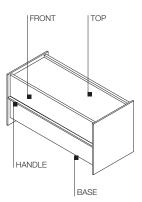

Chipboard panel covered with melamine facing.

ECO-SKIN COVERED TOP

Chipboard panel covered with artificial leather (Eco-skin).

HANDLE

In extruded aluminium painted.

When ordering

copper (satin finish).

Specify the finish of the handle: pewter colour (satin finish) or