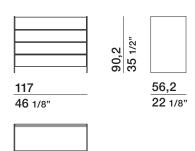

TOP (LACQUERED AND SATINED FINISH)

Chipboard panel covered in wood veneer or melamine facing, painted in Molteni range colours. Sides have adjustable feet with plastic slides.

SIDES, BACK, SHELF, FRONTS AND TOP (WOOD)

Chipboard panel covered with wood veneer in eucalyptus (Eucalyptus globulus) or oak (Quercus). Sides have adjustable feet with plastic slides.

BASE, SIDES AND DRAWER BOTTOM INTERIOR

Chipboard panel covered with melamine facing.

ECO-SKIN COVERED TOP

Chipboard panel covered with artificial leather (Eco-skin).

HANDLE

In extruded aluminium painted.





When ordering

copper (satin finish).

Specify the finish of the handle: pewter colour (satin finish) or

### DATASHEET

REGISTERED DESIGN

IX.2019

#### CASPER— VINCENT VAN DUYSEN 2019

#### **DIMENSIONS**



#### CC01



# DATASHEET

REGISTERED DESIGN