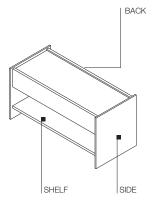

#### **TECHNICAL INFORMATION**

SIDES, BACK, SHELF, FRONTS AND TOP (LACQUERED AND SATINED FINISH)

Chipboard panel covered in wood veneer or melamine facing, painted in Molteni range colours. Sides have adjustable feet with plastic slides.

SIDES, BACK, SHELF, FRONTS AND TOP (WOOD)

Chipboard panel covered with wood veneer in eucalyptus (Eucalyptus globulus) or oak (Quercus). Sides have adjustable feet with plastic slides.

BASE, SIDES AND DRAWER BOTTOM INTERIOR