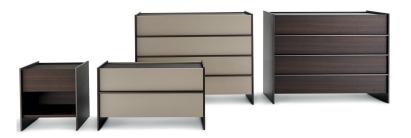

# CASPER — VINCENT VAN DUYSEN 2019

**1**-3

A rigorous and minimalist design, by the Belgian architect, destined for the bedroom. Bedside tables with one or two drawers and four-drawers chest of drawers. The Casper design is distinguished by practicality and simplicity, making it perfect for all the bedrooms proposed by Molteni&C.