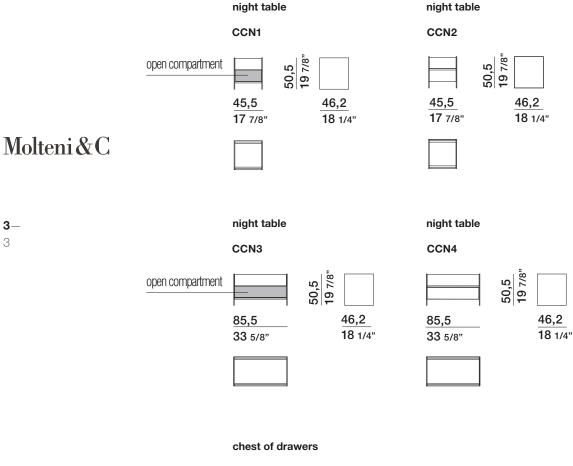

, FRONTS AND TOP (LACQUERED AND SATINED FINISH)

Chipboard panel covered in wood veneer or melamine facing, painted in Molteni range colours. Sides have adjustable feet with plastic slides.

SIDES, BACK, SHELF, FRONTS AND TOP (WOOD)

Chipboard panel covered with wood veneer in eucalyptus (Eucalyptus globulus) or oak (Quercus). Sides have adjustable feet with plastic slides.

BASE, SIDES AND DRAWER BOTTOM INTERIOR

Chipboard panel covered with melamine facing.

ECO-SKIN COVERED TOP

Chipboard panel covered with artificial leather (Eco-skin).

HANDLE

In extruded aluminium painted.





When ordering

copper (satin finish).

Specify the finish of the handle: pewter colour (satin finish) or

### DATASHEET

REGISTERED DESIGN

IX.2019

#### CASPER— VINCENT VAN DUYSEN 2019

#### **DIMENSIONS**



#### CC01



# DATASHEET

REGISTERED DESIGN