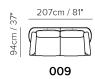

■ Vers. 009

■ Vers. 009

#### TECHNICAL INFORMATION

| *                                                                                                                                                                                                     | COVERING                           | Leather 🗸      | Soft Cover<br>✓                            |                                                 |              |                                      |
|-------------------------------------------------------------------------------------------------------------------------------------------------------------------------------------------------------|------------------------------------|----------------|--------------------------------------------|-------------------------------------------------|--------------|--------------------------------------|
| #                                                                                                                                                                                                     | LEGS                               | Wood           | Metal 🗸                                    | Plastic                                         | Castors      | Upholstered                          |
| 4                                                                                                                                                                                                     | FILLING                            | Arms           | Fiber Seat  Foam Feather/Fiber Mix Feather | cushion ☐ Fiber  ✓ Foam ☐ Feather/Fit ☐ Feather | Back cushion | Fiber Foam Feather/Fiber Mix Feather |
| <b>L</b>                                                                                                                                                                                              | COMFORT                            | Standard Comfo | ort Firm Comfort                           |                                                 |              |                                      |
| *                                                                                                                                                                                                     | FUNCTION                           | Bed            | Electric motion                            | Motion                                          | Recliner     | Sliding                              |
| *                                                                                                                                                                                                     | OPTIONS                            | Nails          | Removable                                  | Contrast Stitching                              |              |                                      |
| 4                                                                                                                                                                                                     | WRINKLES &<br>VISUAL<br>APPEARANCE | Low 🗸          | Medium                                     | High                                            |              |                                      |
| WR                                                                                                                                                                                                    | INKLES &                           | VISUAL A       | APPEARANCE                                 |                                                 |              |                                      |
| Due to a combination of the elasticity of the covering, the nature of the interior construction and the design for comfortability of the product, the model may exhibit differing levels of wrinkles. |                                    |                |                                            |                                                 |              |                                      |
|                                                                                                                                                                                                       | Low                                | 4              | Medium                                     | High                                            |              |                                      |
| The models need to be dressed on a regular basis to maintain their appearance and the wrinkles should not be considered as a manufacturing defect, but a natural characteristic of the product.       |                                    |                |                                            |                                                 |              |                                      |