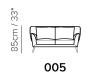

#### TECHNICAL INFORMATION

| *                                                                                                                                                                                                     | COVERING                           | Leather 🗸      | Soft Cover<br>✓                            |                                                 |              |                                      |
|-------------------------------------------------------------------------------------------------------------------------------------------------------------------------------------------------------|------------------------------------|----------------|--------------------------------------------|-------------------------------------------------|--------------|--------------------------------------|
| #                                                                                                                                                                                                     | LEGS                               | Wood           | Metal 🗸                                    | Plastic                                         | Castors      | Upholstered                          |
| 4                                                                                                                                                                                                     | FILLING                            | Arms           | Fiber Seat  Foam Feather/Fiber Mix Feather | cushion ☐ Fiber  ✓ Foam ☐ Feather/Fit ☐ Feather | Back cushion | Fiber Foam Feather/Fiber Mix Feather |
| <b>L</b>                                                                                                                                                                                              | COMFORT                            | Standard Comfo | ort Firm Comfort                           |                                                 |              |                                      |
| *                                                                                                                                                                                                     | FUNCTION                           | Bed            | Electric motion                            | Motion                                          | Recliner     | Sliding                              |
| *                                                                                                                                                                                                     | OPTIONS                            | Nails          | Removable                                  | Contrast Stitching                              |              |                                      |
| 4                                                                                                                                                                                                     | WRINKLES &<br>VISUAL<br>APPEARANCE | Low 🗸          | Medium                                     | High                                            |              |                                      |
| WR                                                                                                                                                                                                    | INKLES &                           | VISUAL A       | APPEARANCE                                 |                                                 |              |                                      |
| Due to a combination of the elasticity of the covering, the nature of the interior construction and the design for comfortability of the product, the model may exhibit differing levels of wrinkles. |                                    |                |                                            |                                                 |              |                                      |
|                                                                                                                                                                                                       | Low                                | 4              | Medium                                     | High                                            |              |                                      |
| The models need to be dressed on a regular basis to maintain their appearance and the wrinkles should not be considered as a manufacturing defect, but a natural characteristic of the product.       |                                    |                |                                            |                                                 |              |                                      |