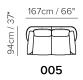

#### TECHNICAL INFORMATION

| *                                                                                                                                                                                                     | COVERING                           | Leather 🗸      | Soft Cover<br>✓                            |                                                 |              |                                      |
|-------------------------------------------------------------------------------------------------------------------------------------------------------------------------------------------------------|------------------------------------|----------------|--------------------------------------------|-------------------------------------------------|--------------|--------------------------------------|
| #                                                                                                                                                                                                     | LEGS                               | Wood           | Metal 🗸                                    | Plastic                                         | Castors      | Upholstered                          |
| 4                                                                                                                                                                                                     | FILLING                            | Arms           | Fiber Seat  Foam Feather/Fiber Mix Feather | cushion ☐ Fiber  ✓ Foam ☐ Feather/Fit ☐ Feather | Back cushion | Fiber Foam Feather/Fiber Mix Feather |
| <b>L</b>                                                                                                                                                                                              | COMFORT                            | Standard Comfo | ort Firm Comfort                           |                                                 |              |                                      |
| *                                                                                                                                                                                                     | FUNCTION                           | Bed            | Electric motion                            | Motion                                          | Recliner     | Sliding                              |
| *                                                                                                                                                                                                     | OPTIONS                            | Nails          | Removable                                  | Contrast Stitching                              |              |                                      |
| 4                                                                                                                                                                                                     | WRINKLES &<br>VISUAL<br>APPEARANCE | Low 🗸          | Medium                                     | High                                            |              |                                      |
| WR                                                                                                                                                                                                    | INKLES &                           | VISUAL A       | APPEARANCE                                 |                                                 |              |                                      |
| Due to a combination of the elasticity of the covering, the nature of the interior construction and the design for comfortability of the product, the model may exhibit differing levels of wrinkles. |                                    |                |                                            |                                                 |              |                                      |
|                                                                                                                                                                                                       | Low                                | 4              | Medium                                     | High                                            |              |                                      |
| The models need to be dressed on a regular basis to maintain their appearance and the wrinkles should not be considered as a manufacturing defect, but a natural characteristic of the product.       |                                    |                |                                            |                                                 |              |                                      |