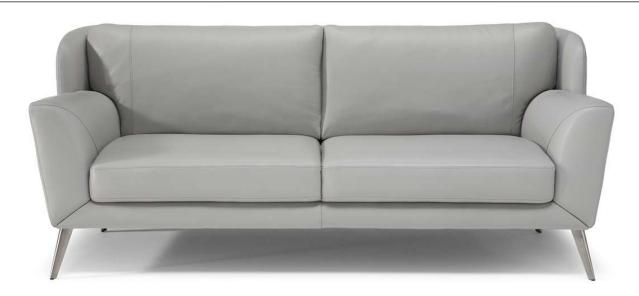

## **NOTES**

- Meeting is the leitmotif of the sofa Leuca. Headboard and seat are skillfully and originally
  intersected, supported by conical brushed metal feet. Plays of harmonic geometries and
  alternating shapes characterise this compact and gritty furnishing piece without compromising
  on comfort, guaranteed by large cushions on the back. Leuca is available both in leather and
  fabric.
- Feet height 18,0 cm