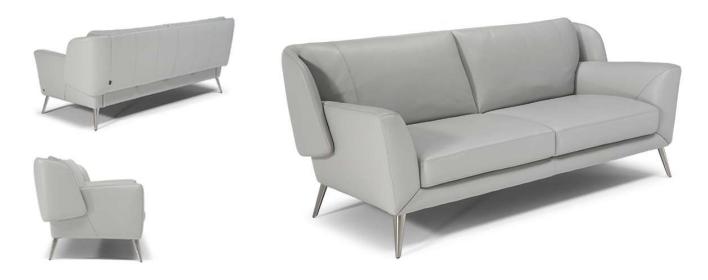

## **NOTES**

- Meeting is the leitmotif of the sofa Leuca. Headboard and seat are skillfully and originally
  intersected, supported by conical brushed metal feet. Plays of harmonic geometries and
  alternating shapes characterise this compact and gritty furnishing piece without compromising
  on comfort, guaranteed by large cushions on the back. Leuca is available both in leather and
  fabric.
- Feet height 18,0 cm