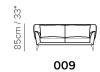

■ Vers. 009

■ Vers. 009

#### TECHNICAL INFORMATION

| *                                                                                                                                                                                                     | COVERING                           | Leather 🗸      | Soft Cover<br>✓                            |                                                 |              |                                      |
|-------------------------------------------------------------------------------------------------------------------------------------------------------------------------------------------------------|------------------------------------|----------------|--------------------------------------------|-------------------------------------------------|--------------|--------------------------------------|
| #                                                                                                                                                                                                     | LEGS                               | Wood           | Metal 🗸                                    | Plastic                                         | Castors      | Upholstered                          |
| 4                                                                                                                                                                                                     | FILLING                            | Arms           | Fiber Seat  Foam Feather/Fiber Mix Feather | cushion ☐ Fiber  ✓ Foam ☐ Feather/Fit ☐ Feather | Back cushion | Fiber Foam Feather/Fiber Mix Feather |
| <b>L</b>                                                                                                                                                                                              | COMFORT                            | Standard Comfo | ort Firm Comfort                           |                                                 |              |                                      |
| *                                                                                                                                                                                                     | FUNCTION                           | Bed            | Electric motion                            | Motion                                          | Recliner     | Sliding                              |
| *                                                                                                                                                                                                     | OPTIONS                            | Nails          | Removable                                  | Contrast Stitching                              |              |                                      |
| 4                                                                                                                                                                                                     | WRINKLES &<br>VISUAL<br>APPEARANCE | Low 🗸          | Medium                                     | High                                            |              |                                      |
| WR                                                                                                                                                                                                    | INKLES &                           | VISUAL A       | APPEARANCE                                 |                                                 |              |                                      |
| Due to a combination of the elasticity of the covering, the nature of the interior construction and the design for comfortability of the product, the model may exhibit differing levels of wrinkles. |                                    |                |                                            |                                                 |              |                                      |
|                                                                                                                                                                                                       | Low                                | 4              | Medium                                     | High                                            |              |                                      |
| The models need to be dressed on a regular basis to maintain their appearance and the wrinkles should not be considered as a manufacturing defect, but a natural characteristic of the product.       |                                    |                |                                            |                                                 |              |                                      |