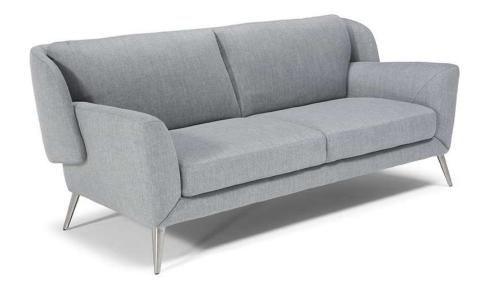

## **NOTES**

- Meeting is the leitmotif of the sofa Leuca. Headboard and seat are skillfully and originally
  intersected, supported by conical brushed metal feet. Plays of harmonic geometries and
  alternating shapes characterise this compact and gritty furnishing piece without compromising
  on comfort, guaranteed by large cushions on the back. Leuca is available both in leather and
  fabric.
- Feet height 18,0 cm