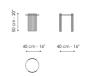

## Data sheet

Harpe Ø40 x H43 Width: 40cm Depth: 40cm Height: 43cm Harpe Ø40 x H50 Width: 40cm Depth: 40cm Height: 50cm Harpe Ø50 x H43 Width: 50cm Depth: 50cm Height: 43cm Harpe Ø50 x H50 Width: 50cm Depth: 50cm Height: 50cm Harpe Ø97 x H30 Width: 97cm Depth: 97cm Height: 30cm