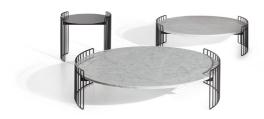

# Harpe

Designer: Fabrice Berrux

Harpe coffee tables are practical storage areas which elegantly furnish the living room on their own or in combinations. The collection of Harpe coffee tables is inspired by the strings of a harp from which they take their name: the base is visually light and encircles the top, available in various

materials from marble to ceramic, as well as metal and glass. With their different heights and dimensions and different available tops, the Harpe coffee tables can adapt to every living room, both when placed alone and when combined.