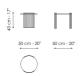

## Data sheet

Harpe Ø40 x H43 Width: 40cm Depth: 40cm Height: 43cm Harpe Ø40 x H50 Width: 40cm Depth: 40cm Height: 50cm Harpe Ø50 x H43 Width: 50cm Depth: 50cm Height: 43cm Harpe Ø50 x H50 Width: 50cm Depth: 50cm Height: 50cm Harpe Ø97 x H30 Width: 97cm Depth: 97cm Height: 30cm