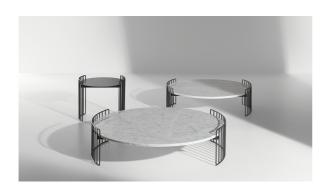

# Harpe

Designer: Fabrice Berrux

Harpe coffee tables are practical storage areas which elegantly furnish the living room on their own or in combinations. The collection of Harpe coffee tables is inspired by the strings of a harp from which they take their name: the base is visually light and encircles the top, available in various

materials from marble to ceramic, as well as metal and glass. With their different heights and dimensions and different available tops, the Harpe coffee tables can adapt to every living room, both when placed alone and when combined.