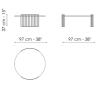

## Data sheet

Harpe Ø40 x H43 Width: 40cm Depth: 40cm Height: 43cm Harpe Ø40 x H50 Width: 40cm Depth: 40cm Height: 50cm Harpe Ø50 x H43 Width: 50cm Depth: 50cm Height: 43cm Harpe Ø50 x H50 Width: 50cm Depth: 50cm Height: 50cm Harpe Ø97 x H30 Width: 97cm Depth: 97cm Height: 30cm

Harpe Ø97 x H37 Width: 97cm Depth: 97cm Height: 37cm

Harpe Ø117 x H30 Width: 117cm Depth: 117cm Height: 30cm