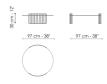

Harpe Ø97 x H37 Width: 97cm Depth: 97cm Height: 37cm

Harpe Ø117 x H30 Width: 117cm Depth: 117cm Height: 30cm