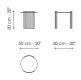

## Data sheet

Harpe Ø40 x H43 Width: 40cm Depth: 40cm Height: 43cm Harpe Ø40 x H50 Width: 40cm Depth: 40cm Height: 50cm Harpe Ø50 x H43 Width: 50cm Depth: 50cm Height: 43cm Harpe Ø50 x H50 Width: 50cm Depth: 50cm Height: 50cm Harpe Ø97 x H30 Width: 97cm Depth: 97cm Height: 30cm

Harpe Ø97 x H37 Width: 97cm Depth: 97cm Height: 37cm

Harpe Ø117 x H30 Width: 117cm Depth: 117cm Height: 30cm