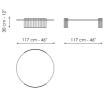

## Data sheet

Harpe Ø40 x H43 Width: 40cm Depth: 40cm Height: 43cm Harpe Ø40 x H50 Width: 40cm Depth: 40cm Height: 50cm Harpe Ø50 x H43 Width: 50cm Depth: 50cm Height: 43cm Harpe Ø50 x H50 Width: 50cm Depth: 50cm Height: 50cm Harpe Ø97 x H30 Width: 97cm Depth: 97cm Height: 30cm

Harpe Ø97 x H37 Width: 97cm Depth: 97cm Height: 37cm

Harpe Ø117 x H30 Width: 117cm Depth: 117cm Height: 30cm