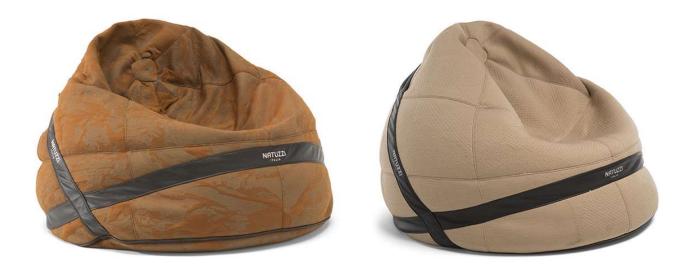

#### NOTES

- Design: Natuzzi Design Centre
- Available only in fabric, Byborre included. Second cover (Natuzzi Italia logo bands) is always in leather from the color palette of the Le Mans article
- Polystyrene padding that makes it lightweight and easily transportable everywhere