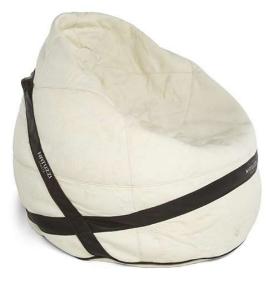

#### NOTES

- Design: Natuzzi Design Centre
- Available only in fabric, Byborre included. Second cover (Natuzzi Italia logo bands) is always in leather from the color palette of the Le Mans article
- Polystyrene padding that makes it lightweight and easily transportable everywhere