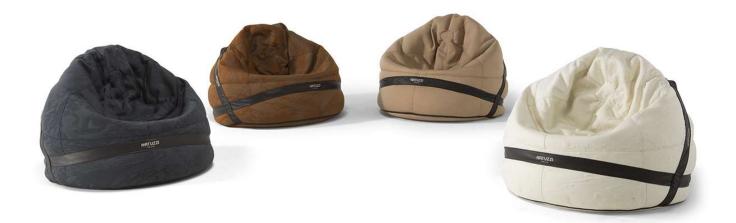

#### NOTES

- Design: Natuzzi Design Centre
- Available only in fabric, Byborre included. Second cover (Natuzzi Italia logo bands) is always in leather from the color palette of the Le Mans article
- Polystyrene padding that makes it lightweight and easily transportable everywhere