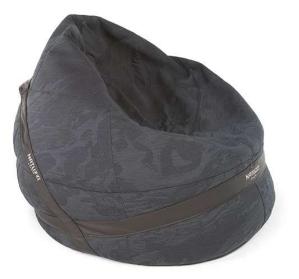

#### NOTES

- Design: Natuzzi Design Centre
- Available only in fabric, Byborre included. Second cover (Natuzzi Italia logo bands) is always in leather from the color palette of the Le Mans article
- Polystyrene padding that makes it lightweight and easily transportable everywhere