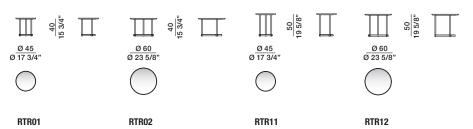

FORMATION**

STRUCTURE

painted aluminium, feet with plastic tips.

TOP

lava stone or marble.

STRUCTURE FINISH

burnished metal.

#### TOP FINISH (INDOOR / OUTDOOR)

# Molteni & C

anthracite enamelled lava stone olive green enamelled lava stone desert yellow enamelled lava stone lava stone matt finish

**2**—

#### TOP FINISH (ONLY INDOOR)

lava stone glossy polyester finish marquina black marble matt finish calacatta marble matt finish marquina black marble glossy polyester finish calacatta marble glossy polyester finish



DATASHEET

REGISTERED DESIGN

IX.2023



### **DIMENSIONS**

#### Notes

RTV08

No reductions of any kind or changes in finish are possible.

### Rectangular small tables





# Molteni & C

**3**− 3

#### Square small tables





RTQ09

### **Round small tables**



## DATASHEET

REGISTERED DESIGN

IX.2023