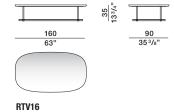

ET

REGISTERED DESIGN

IX.2023

**1**-3

REGENT— VINCENT VAN DUYSEN 2023

### **TECHNICAL INFORMATION**

STRUCTURE

painted aluminium, feet with plastic tips.

TOP

lava stone or marble.

STRUCTURE FINISH

burnished metal.

#### TOP FINISH (INDOOR / OUTDOOR)

# Molteni & C

anthracite enamelled lava stone olive green enamelled lava stone desert yellow enamelled lava stone lava stone matt finish

**2**—

#### TOP FINISH (ONLY INDOOR)

lava stone glossy polyester finish marquina black marble matt finish calacatta marble matt finish marquina black marble glossy polyester finish calacatta marble glossy polyester finish



DATASHEET

REGISTERED DESIGN

IX.2023



### **DIMENSIONS**

#### Notes

RTV08

No reductions of any kind or changes in finish are possible.

### Rectangular small tables





# Molteni & C

**3**− 3

#### Square small tables





RTQ09

### **Round small tables**



## DATASHEET

REGISTERED DESIGN

IX.2023