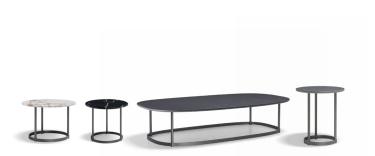

# REGENT — VINCENT VAN DUYSEN 2023

The Regent coffee tables signed by Vincent Van Duysen are the indoor interpretation of the version launched in the Molteni&C Outdoor Collection. In conceiving the new Regent coffee tables, Van Duysen makes a statement on the essential fluidity of his designs, demonstrating that, aesthetically, these forms can live comfortably in any context and can create a natural continuity between indoor and outdoor. The base of the Regent table is composed of a burnished metal ring with slender legs. A mirror-image structure supports the table top, which is available in several different finishes: lava stone in anthracite, olive green, desert yellow colours and lava stone with matt finish. To enrich the indoor version, lava stone with a glossy polyester finish, black marquina and calacatta marble with a matt or glossy polyester finish. The Regent tables come in several different proportions and shapes. From low, oval-shaped versions, ideal for use as a coffee table, to taller, round editions that sit easily as a side table next to a sofa. The Regent's versatility, paired with its sophisticated, minimal shape, marks a step forward in the longstanding collaboration between Molteni&C and Van Duysen, opening the door to interpreting the historic brand's extensive catalogue in entirely new contexts and environments.