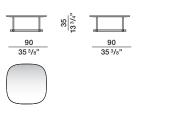

ENT VAN DUYSEN 2023

### **TECHNICAL INFORMATION**

STRUCTURE

painted aluminium, feet with plastic tips.

TOP

lava stone or marble.

STRUCTURE FINISH

burnished metal.

#### TOP FINISH (INDOOR / OUTDOOR)

# Molteni & C

anthracite enamelled lava stone olive green enamelled lava stone desert yellow enamelled lava stone lava stone matt finish

**2**—

#### TOP FINISH (ONLY INDOOR)

lava stone glossy polyester finish marquina black marble matt finish calacatta marble matt finish marquina black marble glossy polyester finish calacatta marble glossy polyester finish



DATASHEET

REGISTERED DESIGN

IX.2023



### **DIMENSIONS**

#### Notes

RTV08

No reductions of any kind or changes in finish are possible.

### Rectangular small tables





# Molteni & C

**3**− 3

#### Square small tables





RTQ09

### **Round small tables**



## DATASHEET

REGISTERED DESIGN

IX.2023