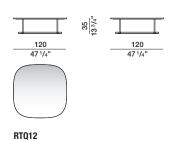

T VAN DUYSEN 2023

### **TECHNICAL INFORMATION**

STRUCTURE

painted aluminium, feet with plastic tips.

TOP

lava stone or marble.

STRUCTURE FINISH

burnished metal.

#### TOP FINISH (INDOOR / OUTDOOR)

# Molteni & C

anthracite enamelled lava stone olive green enamelled lava stone desert yellow enamelled lava stone lava stone matt finish

**2**—

#### TOP FINISH (ONLY INDOOR)

lava stone glossy polyester finish marquina black marble matt finish calacatta marble matt finish marquina black marble glossy polyester finish calacatta marble glossy polyester finish



DATASHEET

REGISTERED DESIGN

IX.2023



### **DIMENSIONS**

#### Notes

RTV08

No reductions of any kind or changes in finish are possible.

### Rectangular small tables





# Molteni & C

**3**− 3

#### Square small tables





RTQ09

### **Round small tables**



## DATASHEET

REGISTERED DESIGN

IX.2023