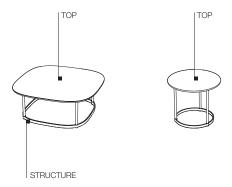

### **TECHNICAL INFORMATION**

STRUCTURE

painted aluminium, feet with plastic tips.

TOP

lava stone or marble.

STRUCTURE FINISH

burnished metal.