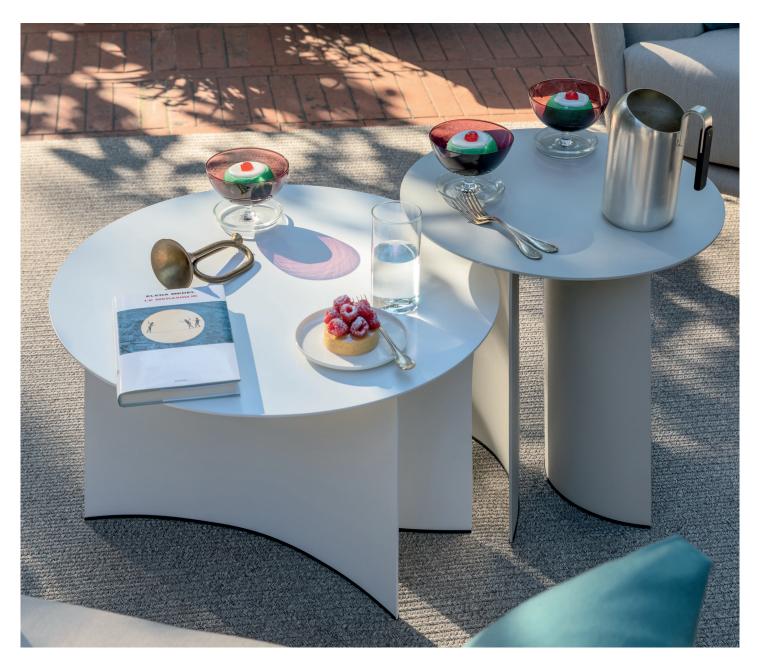

## PIERRE SMALL TABLE OUTDOOR

OUTDOOR design Studio Contromano 2020 Metal round coffee tables in four sizes and different finishes that allow them to be used outdoors: anodic bronze, matt burnished, white, black, greige, oxide. The curved base and the variety of heights are carefully studied to allow them to lie close to each other and to the poufs of the same collection, creating original and playful compositions that are never the same.

## PIERRE SMALL TABLE - OUTDOOR design Studio Contromano 2020