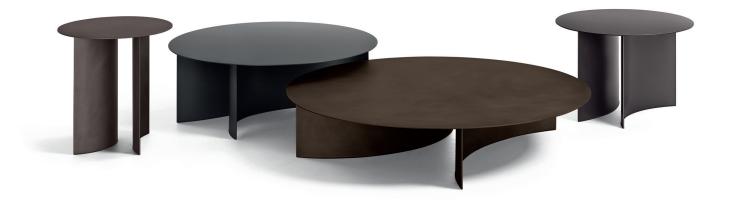

## PIERRE SMALL TABLE OUTDOOR

OUTDOOR design Studio Contromano 2020 Metal round coffee tables in four sizes and different finishes that allow them to be used outdoors: anodic bronze, matt burnished, white, black, greige, oxide. The curved base and the variety of heights are carefully studied to allow them to lie close to each other and to the poufs of the same collection, creating original and playful compositions that are never the same.

## PIERRE SMALL TABLE - OUTDOOR design Studio Contromano 2020