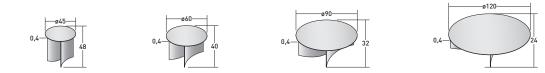

## PIERRE SMALL TABLE OUTDOOR

OUTDOOR design Studio Contromano 2020 Metal round coffee tables in four sizes and different finishes that allow them to be used outdoors: anodic bronze, matt burnished, white, black, greige, oxide. The curved base and the variety of heights are carefully studied to allow them to lie close to each other and to the poufs of the same collection, creating original and playful compositions that are never the same.

A cover in waterproof and breathable polyester fabric allows the coffee tables to be kept in good conditions when not in use and it protects them from atmospheric agents and from the effects of sunlight.





lou

## PIERRE SMALL TABLE - OUTDOOR design Studio Contromano 2020

## OUTER SIZES - SIZE IN CM.