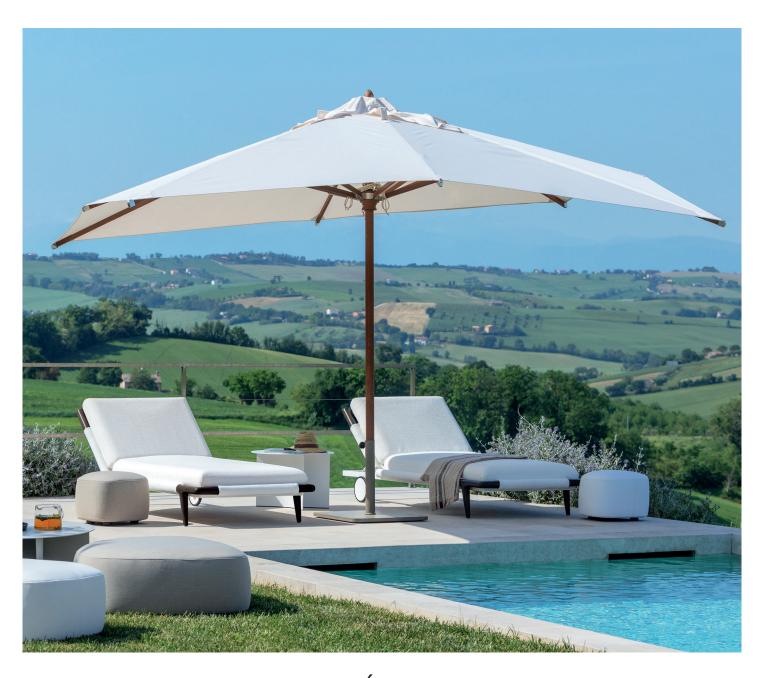

GAUDÍ SUN LOUNGER OUTDOOR design Matteo Nunziati 2022 Outdoor lounger that rivisits the classical shape and performance of the sun lounger in an elegant and stylish light.

The frame is stainless steel coated with white epoxy powder paint, with luxurious visible details on the headboard and the front feet in iroko wood available with three finishes: natural, grey-stained or coffee-brown. The base is fitted with water-repellent elastic straps and a manually reclinable backrest, and is completed with a self-draining, non-deformable and single-density mattress, with removable cover selected from the Flou outdoor upholstery fabric collection or compatible outdoor fabrics provided by the Client. The posterior portion is fitted with one-directional wheels in thermoplastic material, to facilitate moving the lounger from one place to another.

## GAUDÍ SUN LOUNGER - OUTDOOR

design Matteo Nunziati 2022

GAUDÍ SOFA OUTDOOR design Matteo Nunziati 2021 The sofa is available in two measurements, a larger one and a more compact version in terms of length and depth. The absolute protagonist is iroko heartwood (with a natural, coffee-brown or grey-stained finish) that ensures excellent performance when used outdoors and, thanks to its natural curves, it defines the shape of the project. Starting with the feet, wood continues to the armrests and the backrest, creating a sinuous structure to support the soft upholstery and cushions. The totally removable cover is available in a wide range of fabrics and colours that were specifically designed for outdoor use.