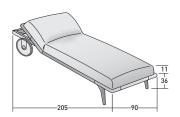

GAUDÍ SUN LOUNGER OUTDOOR design Matteo Nunziati 2022 Outdoor lounger that rivisits the classical shape and performance of the sun lounger in an elegant and stylish light.

The frame is stainless steel coated with white epoxy powder paint, with luxurious visible details on the headboard and the front feet in iroko wood available with three finishes: natural, grey-stained or coffee-brown. The base is fitted with water-repellent elastic straps and a manually reclinable backrest, and is completed with a self-draining, non-deformable and single-density mattress, with removable cover selected from the Flou outdoor upholstery fabric collection or compatible outdoor fabrics provided by the Client. The posterior portion is fitted with one-directional wheels in thermoplastic material, to facilitate moving the lounger from one place to another.

## GAUDÍ SUN LOUNGER - OUTDOOR

design Matteo Nunziati 2022

GAUDÍ SOFA OUTDOOR design Matteo Nunziati 2021 The sofa is available in two measurements, a larger one and a more compact version in terms of length and depth. The absolute protagonist is iroko heartwood (with a natural, coffee-brown or grey-stained finish) that ensures excellent performance when used outdoors and, thanks to its natural curves, it defines the shape of the project. Starting with the feet, wood continues to the armrests and the backrest, creating a sinuous structure to support the soft upholstery and cushions. The totally removable cover is available in a wide range of fabrics and colours that were specifically designed for outdoor use.