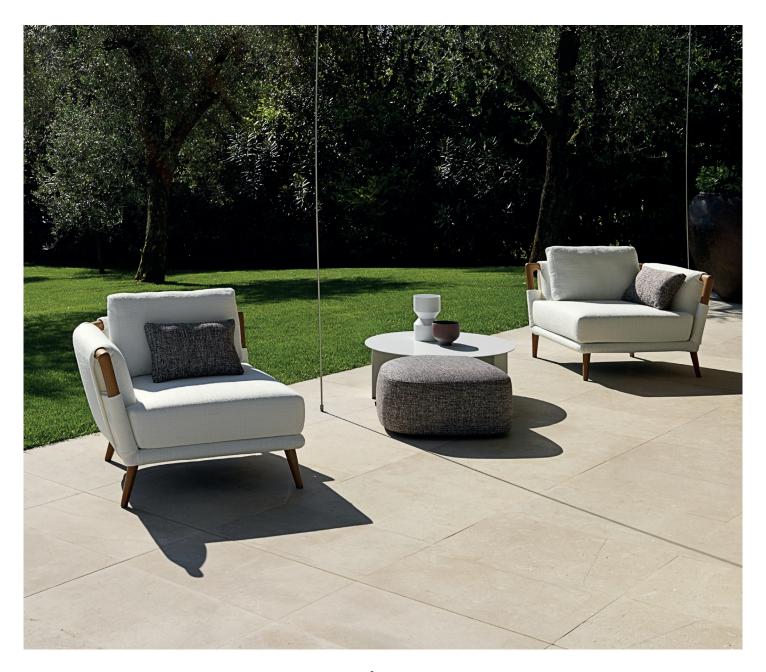

## GAUDÍ SUN LOUNGER - OUTDOOR

design Matteo Nunziati 2022

GAUDÍ SOFA OUTDOOR design Matteo Nunziati 2021 The sofa is available in two measurements, a larger one and a more compact version in terms of length and depth. The absolute protagonist is iroko heartwood (with a natural, coffee-brown or grey-stained finish) that ensures excellent performance when used outdoors and, thanks to its natural curves, it defines the shape of the project. Starting with the feet, wood continues to the armrests and the backrest, creating a sinuous structure to support the soft upholstery and cushions. The totally removable cover is available in a wide range of fabrics and colours that were specifically designed for outdoor use.

## GAUDÍ SOFA - OUTDOOR

design Matteo Nunziati 2021

TWO-SEATER LOUNGE SOFA

2 SEATER SOFA

GAUDÍ
ARMCHAIR
OUTDOOR
design Matteo Nunziati
2021

Armchair and a corner armchair with a single armrest: versatile seating units to create elegant conversation and relaxation areas or that can sit alongside the sofas of the collection. The absolute protagonist is iroko heartwood (with a natural, coffee-brown or grey-stained finish) that ensures excellent performance when used outdoors and, thanks to its natural curves, it defines the shape of the project. Starting with the feet, wood continues to the armrests, creating a sinuous structure to support the soft upholstery and cushions. The totally removable cover is available in a wide range of fabrics and colours that were specifically designed for outdoor use.