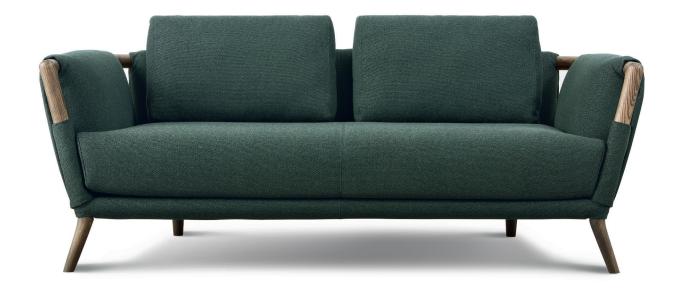

## GAUDÍ SUN LOUNGER - OUTDOOR

design Matteo Nunziati 2022

GAUDÍ SOFA OUTDOOR design Matteo Nunziati 2021 The sofa is available in two measurements, a larger one and a more compact version in terms of length and depth. The absolute protagonist is iroko heartwood (with a natural, coffee-brown or grey-stained finish) that ensures excellent performance when used outdoors and, thanks to its natural curves, it defines the shape of the project. Starting with the feet, wood continues to the armrests and the backrest, creating a sinuous structure to support the soft upholstery and cushions. The totally removable cover is available in a wide range of fabrics and colours that were specifically designed for outdoor use.

## GAUDÍ SOFA - OUTDOOR

design Matteo Nunziati 2021

TWO-SEATER LOUNGE SOFA

2 SEATER SOFA

GAUDÍ
ARMCHAIR
OUTDOOR
design Matteo Nunziati
2021

Armchair and a corner armchair with a single armrest: versatile seating units to create elegant conversation and relaxation areas or that can sit alongside the sofas of the collection. The absolute protagonist is iroko heartwood (with a natural, coffee-brown or grey-stained finish) that ensures excellent performance when used outdoors and, thanks to its natural curves, it defines the shape of the project. Starting with the feet, wood continues to the armrests, creating a sinuous structure to support the soft upholstery and cushions. The totally removable cover is available in a wide range of fabrics and colours that were specifically designed for outdoor use.