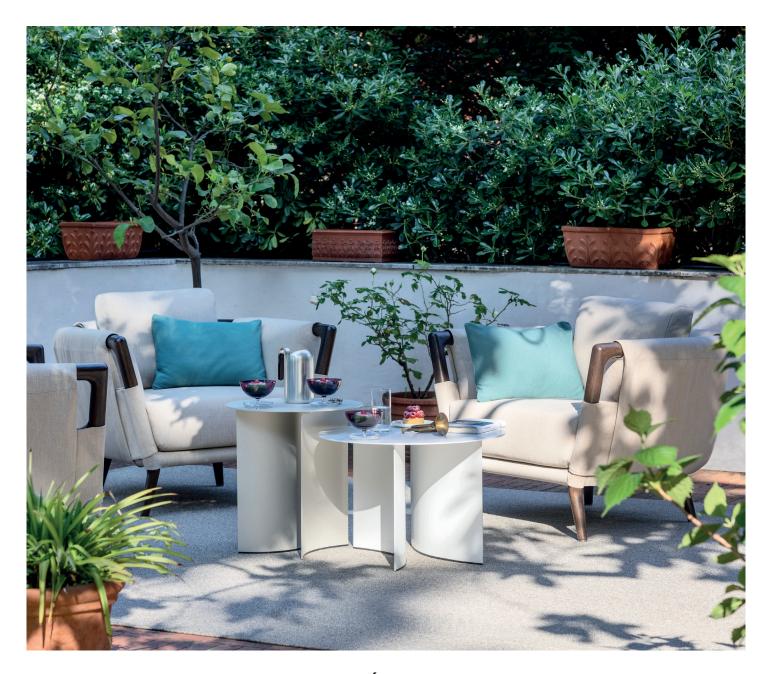

## GAUDÍ SOFA - OUTDOOR

design Matteo Nunziati 2021

TWO-SEATER LOUNGE SOFA

2 SEATER SOFA

GAUDÍ
ARMCHAIR
OUTDOOR
design Matteo Nunziati
2021

Armchair and a corner armchair with a single armrest: versatile seating units to create elegant conversation and relaxation areas or that can sit alongside the sofas of the collection. The absolute protagonist is iroko heartwood (with a natural, coffee-brown or grey-stained finish) that ensures excellent performance when used outdoors and, thanks to its natural curves, it defines the shape of the project. Starting with the feet, wood continues to the armrests, creating a sinuous structure to support the soft upholstery and cushions. The totally removable cover is available in a wide range of fabrics and colours that were specifically designed for outdoor use.

## GAUDÍ ARMCHAIR - OUTDOOR

design Matteo Nunziati 2021

GAUDÍ
CORNER ARMCHAIR
OUTDOOR
design Matteo Nunziati
2021

Armchair and a corner armchair with a single armrest: versatile seating units to create elegant conversation and relaxation areas or that can sit alongside the sofas of the collection. The absolute protagonist is iroko heartwood (with a natural, coffee-brown or grey-stained finish) that ensures excellent performance when used outdoors and, thanks to its natural curves, it defines the shape of the project. Starting with the feet, wood continues to the armrests, creating a sinuous structure to support the soft upholstery and cushions. The totally removable cover is available in a wide range of fabrics and colours that were specifically designed for outdoor use.

## GAUDÍ CORNER ARMCHAIR - OUTDOOR

design Matteo Nunziati 2021