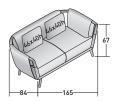

## GAUDÍ SUN LOUNGER - OUTDOOR

design Matteo Nunziati 2022

GAUDÍ SOFA OUTDOOR design Matteo Nunziati 2021 The sofa is available in two measurements, a larger one and a more compact version in terms of length and depth. The absolute protagonist is iroko heartwood (with a natural, coffee-brown or grey-stained finish) that ensures excellent performance when used outdoors and, thanks to its natural curves, it defines the shape of the project. Starting with the feet, wood continues to the armrests and the backrest, creating a sinuous structure to support the soft upholstery and cushions. The totally removable cover is available in a wide range of fabrics and colours that were specifically designed for outdoor use.

## GAUDÍ SOFA - OUTDOOR

design Matteo Nunziati 2021

TWO-SEATER LOUNGE SOFA

2 SEATER SOFA

GAUDÍ
ARMCHAIR
OUTDOOR
design Matteo Nunziati
2021

Armchair and a corner armchair with a single armrest: versatile seating units to create elegant conversation and relaxation areas or that can sit alongside the sofas of the collection. The absolute protagonist is iroko heartwood (with a natural, coffee-brown or grey-stained finish) that ensures excellent performance when used outdoors and, thanks to its natural curves, it defines the shape of the project. Starting with the feet, wood continues to the armrests, creating a sinuous structure to support the soft upholstery and cushions. The totally removable cover is available in a wide range of fabrics and colours that were specifically designed for outdoor use.