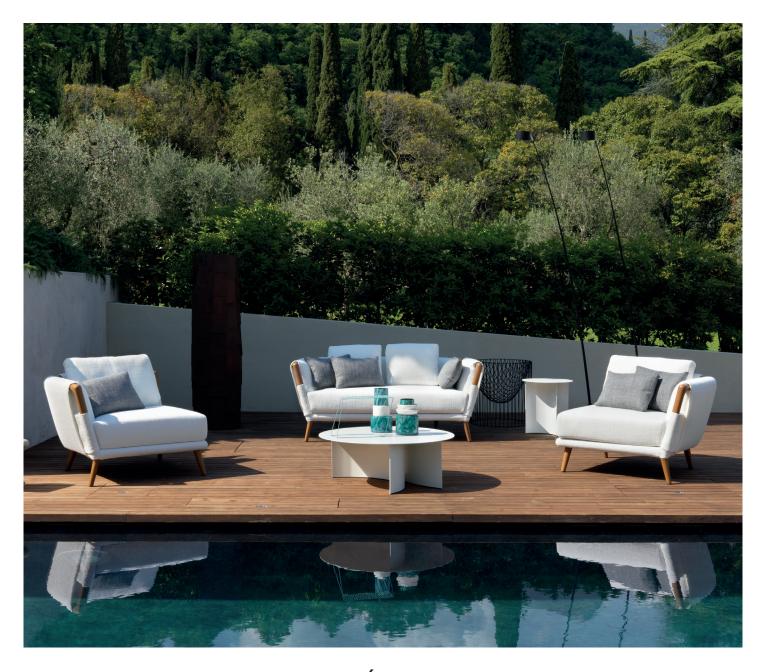

## GAUDÍ SUN LOUNGER - OUTDOOR

design Matteo Nunziati 2022

GAUDÍ SOFA OUTDOOR design Matteo Nunziati 2021 The sofa is available in two measurements, a larger one and a more compact version in terms of length and depth. The absolute protagonist is iroko heartwood (with a natural, coffee-brown or grey-stained finish) that ensures excellent performance when used outdoors and, thanks to its natural curves, it defines the shape of the project. Starting with the feet, wood continues to the armrests and the backrest, creating a sinuous structure to support the soft upholstery and cushions. The totally removable cover is available in a wide range of fabrics and colours that were specifically designed for outdoor use.

## GAUDÍ SOFA - OUTDOOR

design Matteo Nunziati 2021

TWO-SEATER LOUNGE SOFA

2 SEATER SOFA

GAUDÍ
ARMCHAIR
OUTDOOR
design Matteo Nunziati
2021

Armchair and a corner armchair with a single armrest: versatile seating units to create elegant conversation and relaxation areas or that can sit alongside the sofas of the collection. The absolute protagonist is iroko heartwood (with a natural, coffee-brown or grey-stained finish) that ensures excellent performance when used outdoors and, thanks to its natural curves, it defines the shape of the project. Starting with the feet, wood continues to the armrests, creating a sinuous structure to support the soft upholstery and cushions. The totally removable cover is available in a wide range of fabrics and colours that were specifically designed for outdoor use.

## GAUDÍ ARMCHAIR - OUTDOOR

design Matteo Nunziati 2021

GAUDÍ
CORNER ARMCHAIR
OUTDOOR
design Matteo Nunziati
2021

Armchair and a corner armchair with a single armrest: versatile seating units to create elegant conversation and relaxation areas or that can sit alongside the sofas of the collection. The absolute protagonist is iroko heartwood (with a natural, coffee-brown or grey-stained finish) that ensures excellent performance when used outdoors and, thanks to its natural curves, it defines the shape of the project. Starting with the feet, wood continues to the armrests, creating a sinuous structure to support the soft upholstery and cushions. The totally removable cover is available in a wide range of fabrics and colours that were specifically designed for outdoor use.

## GAUDÍ CORNER ARMCHAIR - OUTDOOR

design Matteo Nunziati 2021