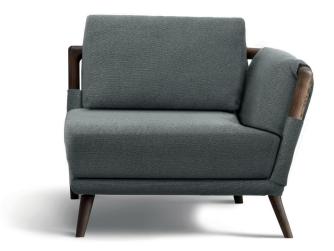

## GAUDÍ ARMCHAIR - OUTDOOR

design Matteo Nunziati 2021

GAUDÍ
CORNER ARMCHAIR
OUTDOOR
design Matteo Nunziati
2021

Armchair and a corner armchair with a single armrest: versatile seating units to create elegant conversation and relaxation areas or that can sit alongside the sofas of the collection. The absolute protagonist is iroko heartwood (with a natural, coffee-brown or grey-stained finish) that ensures excellent performance when used outdoors and, thanks to its natural curves, it defines the shape of the project. Starting with the feet, wood continues to the armrests, creating a sinuous structure to support the soft upholstery and cushions. The totally removable cover is available in a wide range of fabrics and colours that were specifically designed for outdoor use.

## GAUDÍ CORNER ARMCHAIR - OUTDOOR

design Matteo Nunziati 2021