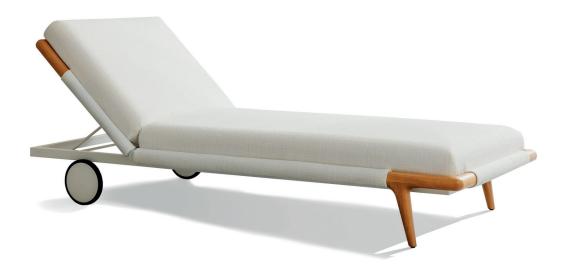

GAUDÍ SUN LOUNGER OUTDOOR design Matteo Nunziati 2022 Outdoor lounger that rivisits the classical shape and performance of the sun lounger in an elegant and stylish light.

The frame is stainless steel coated with white epoxy powder paint, with luxurious visible details on the headboard and the front feet in iroko wood available with three finishes: natural, grey-stained or coffee-brown. The base is fitted with water-repellent elastic straps and a manually reclinable backrest, and is completed with a self-draining, non-deformable and single-density mattress, with removable cover selected from the Flou outdoor upholstery fabric collection or compatible outdoor fabrics provided by the Client. The posterior portion is fitted with one-directional wheels in thermoplastic material, to facilitate moving the lounger from one place to another.

## GAUDÍ SUN LOUNGER - OUTDOOR

design Matteo Nunziati 2022

GAUDÍ SOFA OUTDOOR design Matteo Nunziati 2021 The sofa is available in two measurements, a larger one and a more compact version in terms of length and depth. The absolute protagonist is iroko heartwood (with a natural, coffee-brown or grey-stained finish) that ensures excellent performance when used outdoors and, thanks to its natural curves, it defines the shape of the project. Starting with the feet, wood continues to the armrests and the backrest, creating a sinuous structure to support the soft upholstery and cushions. The totally removable cover is available in a wide range of fabrics and colours that were specifically designed for outdoor use.