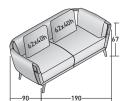

## GAUDÍ SUN LOUNGER - OUTDOOR

design Matteo Nunziati 2022

GAUDÍ SOFA OUTDOOR design Matteo Nunziati 2021 The sofa is available in two measurements, a larger one and a more compact version in terms of length and depth. The absolute protagonist is iroko heartwood (with a natural, coffee-brown or grey-stained finish) that ensures excellent performance when used outdoors and, thanks to its natural curves, it defines the shape of the project. Starting with the feet, wood continues to the armrests and the backrest, creating a sinuous structure to support the soft upholstery and cushions. The totally removable cover is available in a wide range of fabrics and colours that were specifically designed for outdoor use.

## GAUDÍ SOFA - OUTDOOR

design Matteo Nunziati 2021

TWO-SEATER LOUNGE SOFA

2 SEATER SOFA

GAUDÍ
ARMCHAIR
OUTDOOR
design Matteo Nunziati
2021

Armchair and a corner armchair with a single armrest: versatile seating units to create elegant conversation and relaxation areas or that can sit alongside the sofas of the collection. The absolute protagonist is iroko heartwood (with a natural, coffee-brown or grey-stained finish) that ensures excellent performance when used outdoors and, thanks to its natural curves, it defines the shape of the project. Starting with the feet, wood continues to the armrests, creating a sinuous structure to support the soft upholstery and cushions. The totally removable cover is available in a wide range of fabrics and colours that were specifically designed for outdoor use.