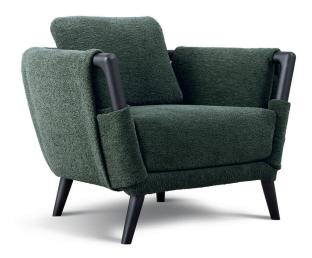

## GAUDÍ SOFA - OUTDOOR

design Matteo Nunziati 2021

TWO-SEATER LOUNGE SOFA

2 SEATER SOFA

GAUDÍ
ARMCHAIR
OUTDOOR
design Matteo Nunziati
2021

Armchair and a corner armchair with a single armrest: versatile seating units to create elegant conversation and relaxation areas or that can sit alongside the sofas of the collection. The absolute protagonist is iroko heartwood (with a natural, coffee-brown or grey-stained finish) that ensures excellent performance when used outdoors and, thanks to its natural curves, it defines the shape of the project. Starting with the feet, wood continues to the armrests, creating a sinuous structure to support the soft upholstery and cushions. The totally removable cover is available in a wide range of fabrics and colours that were specifically designed for outdoor use.