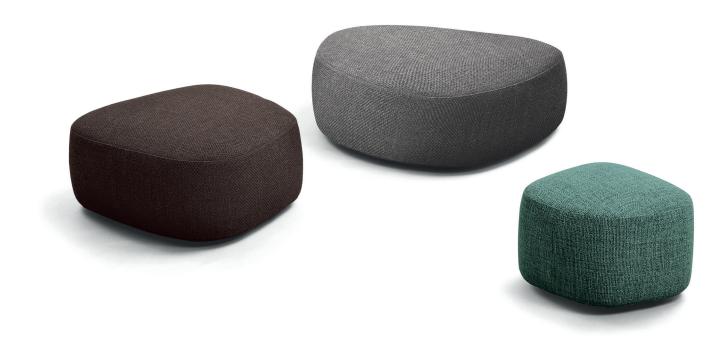

## PIERRE

POUF OUTDOOR design Studio Contromano 2020 Collection of poufs in three dimensions, with uneven forms that are reminiscent of pebbles. The padding and cover were specifically designed for outdoor use; the cover, available in a wide range of fabrics and colours, is totally removable and enriched with visible topstiches that define their rounded shape. Combined with the coffee tables of the same series they create unique and playful compositions that can be easily arranged and rearranged.