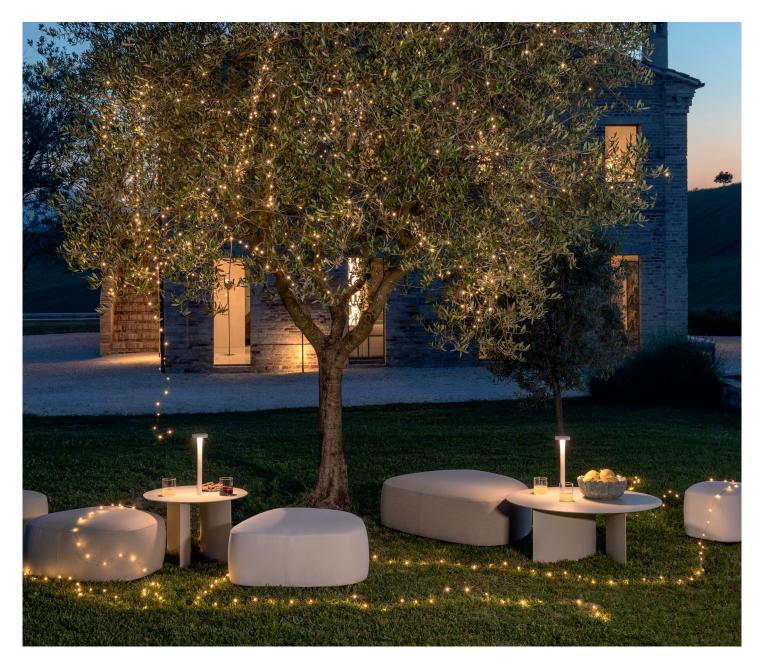

## PIERRE

POUF OUTDOOR design Studio Contromano 2020 Collection of poufs in three dimensions, with uneven forms that are reminiscent of pebbles. The padding and cover were specifically designed for outdoor use; the cover, available in a wide range of fabrics and colours, is totally removable and enriched with visible topstiches that define their rounded shape. Combined with the coffee tables of the same series they create unique and playful compositions that can be easily arranged and rearranged.

A cover in waterproof and breathable polyester fabric allows the poufs to be kept in good conditions when not in use and it protects them from atmospheric agents and from the effects of sunlight.