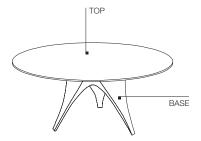

s components, resulting in a sculptural table with a mono-material and monochrome Dolomite grey essence.



The product may be used outdoors but requires particular care in the event of rain (see price list maintenance)



Product suitable for collective uses (Contract)

DATASHEET

REGISTERED DESIGN

X.2022



The product is sent in multiple packaged and/or flat packed

Dimensions in centimeters and inches. The right to discontinue and make changes is reserved. This information is based on the latest product information available at the time of printing.

#### ARC— FOSTER + PARTNERS 2022

## **FINISHES**

TOP AND STRUCTURE FINISHES Dolomite grey cement

#### **TECHNICAL INFORMATION**

BASE AND TOP cement (ultra high perfomance concrete)

FERRULES plastic material

# Molteni & C OUTDOOR





## **DIMENSIONS**

## Notes

▶ No reductions of any kind or changes to the finish are possible.

#### table OATT03 cement top



DATASHEET

REGISTERED DESIGN

X.2022