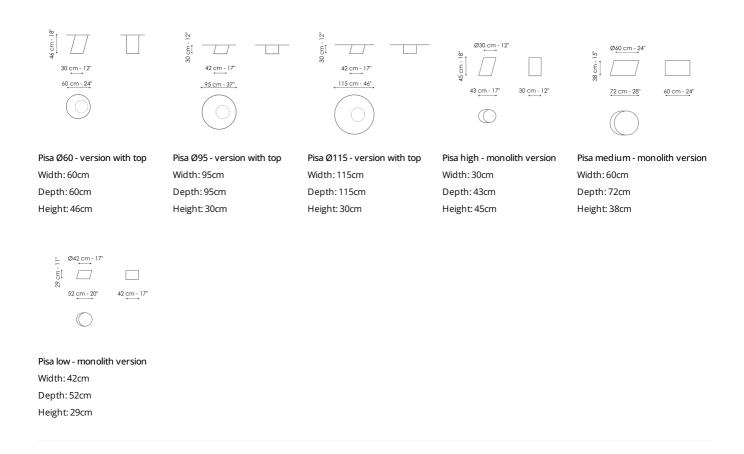

### **BONALDO**

# Pisa

Designer: Mauro Lipparini



The Pisa coffee tables, designed by Mauro Lipparini, are furnishing accessories with a strong character, thanks to the monolithic design of their bases. Available in the single block version with a recessed or hat-like top, the signature feature is the angle of the base which leans diagonally like the tower after which they

are named. Metal, used for the base, is the common thread running through the collection: the coffee table assumes its own identity based on the material used for the top, available in ceramic, glass, marble or metal in the same finish as the base.





### Data sheet



# Top - Version with top

### Transparent Glass



Bronzed



Glass Smoked

#### Ceramic



Mat ceramic Ardesia grey



Glossy ceramic Calacatta



Silk finish ceramic Calacatta macchia vecchia



Mat ceramic Graphite grey



Glossy ceramic Imperial grey



Iridium white



Mat ceramic Laurent



Glossy ceramic Rosso imperiale

### Mat ceramic Stone grey





Glossy ceramic Black Onyx



Glossy ceramic Mountain peak

# Top - monolith version

### Ceramic



Mat ceramic



Glossy ceramic Calacatta



Silk finish ceramic Calacatta macchia



Mat ceramic Graphite grey



Glossy ceramic Imperial grey



Mat ceramic Iridium white



Mat ceramic Laurent



Glossy ceramic Rosso imperiale



vecchia



Mat ceramic Stone grey



Glossy ceramic Black Onyx

Glossy ceramic Mountain peak

### Metal