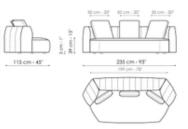

# Data sheet

Sofa 265 Width: 265cm Depth: 115cm Height: 83cm

Sofa 235 Width: 235cm Depth: 115cm Height: 83cm Sofa 205 Width: 205cm Depth: 115cm Height: 83cm

End section sofa Width: 222cm Depth: 115cm Height: 83cm