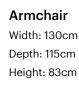

# Data sheet

Sofa 265 Width: 265cm Depth: 115cm Height: 83cm

Sofa 235 Width: 235cm Depth: 115cm Height: 83cm Sofa 205 Width: 205cm Depth: 115cm Height: 83cm

End section sofa Width: 222cm Depth: 115cm Height: 83cm