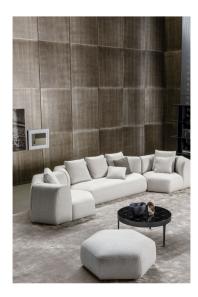

### Panorama New

Designer: Fabrice Berrux

Panorama New is a design modular sectional sofa capable of creating an unprecedented domestic landscape, offering spaces for meeting, islands of comfort and genuine refuges in which to abandon yourself in complete freedom. Its geometry stimulates the combination of different elements, transforming the living area into the warmest and most welcoming of environments. The Panorama New modular designer sofa collection is based on a particular element that can be considered the system's real unit of measurement: the hexagonal shaped pour which, with armrests and backrest, becomes an armchair and which in turn can be combined with other armchairs and sofas to obtain the most diverse configurations. As such it represents the maximum expression of personalisation and creativity. The cover, in fabric or leather, is completely removable and features a special quilting pattern on the armrests and backrest.