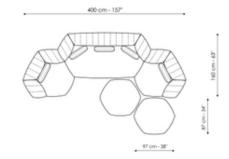

#### **Composition 04** Width: 347cm Depth: 160cm Height: 83cm

**Composition 05** Width: 400cm Depth: 160cm Height: 83cm