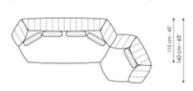

ests and backrest, becomes an armchair and which in turn can be combined with other armchairs and sofas to obtain the most diverse configurations. As such it represents the maximum expression of personalisation and creativity. The cover, in fabric or leather, is completely removable and features a special quilting pattern on the armrests and backrest.





# Data sheet







Sofa 265 Width: 265cm Depth: 115cm Height: 83cm

Sofa 235 Width: 235cm Depth: 115cm Height: 83cm Sofa 205 Width: 205cm Depth: 115cm Height: 83cm







End section sofa Width: 222cm Depth: 115cm Height: 83cm



Pouf Width: 87cm Depth: 97cm Height: 39cm







**Pouf** Width: 87cm Composition 01 Width: 305cm **Composition 02** Width: 317cm Depth: 97cm Height: 39cm Depth: 160cm Height: 83cm Depth: 160cm Height: 83cm





347 cm - 137"



**Composition 03** Width: 205cm Depth: 115cm Height: 83cm

#### **Composition 04** Width: 347cm Depth: 160cm Height: 83cm

**Composition 05** Width: 400cm Depth: 160cm Height: 83cm



#### **Composition 06**

Width: 224cm Depth: 125cm Height: 83cm

# Finishes

### Feet



Materials, fabrics, leathers, colors and finishes are approximate and may slightly differ from actual ones. You can find the complete collection of Bonaldo fabrics and leathers on the website <a href="https://bonaldo.biz">https://bonaldo.biz</a>