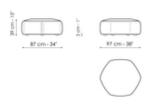

Pouf Width: 87cm Depth: 97cm Height: 39cm

**Pouf** Width: 87cm Composition 01 Width: 305cm **Composition 02** Width: 317cm Depth: 97cm Height: 39cm Depth: 160cm Height: 83cm Depth: 160cm Height: 83cm

347 cm - 137"