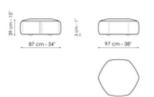

Pouf Width: 87cm Depth: 97cm Height: 39cm

**Pouf** Width: 87cm Composition 01 Width: 305cm **Composition 02** Width: 317cm Depth: 97cm Height: 39cm Depth: 160cm Height: 83cm Depth: 160cm Height: 83cm

347 cm - 137"