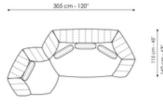

Pouf Width: 87cm Depth: 97cm Height: 39cm

**Pouf** Width: 87cm Composition 01 Width: 305cm **Composition 02** Width: 317cm Depth: 97cm Height: 39cm Depth: 160cm Height: 83cm Depth: 160cm Height: 83cm

347 cm - 137"