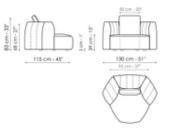

Pouf Width: 87cm Depth: 97cm Height: 39cm

**Pouf** Width: 87cm Composition 01 Width: 305cm **Composition 02** Width: 317cm Depth: 97cm Height: 39cm Depth: 160cm Height: 83cm Depth: 160cm Height: 83cm

347 cm - 137"