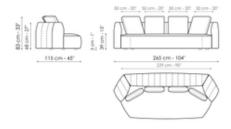

# Data sheet

Sofa 265 Width: 265cm Depth: 115cm Height: 83cm

Sofa 235 Width: 235cm Depth: 115cm Height: 83cm Sofa 205 Width: 205cm Depth: 115cm Height: 83cm

End section sofa Width: 222cm Depth: 115cm Height: 83cm

Pouf Width: 87cm Depth: 97cm Height: 39cm

**Pouf** Width: 87cm Composition 01 Width: 305cm **Composition 02** Width: 317cm Depth: 97cm Height: 39cm Depth: 160cm Height: 83cm Depth: 160cm Height: 83cm

347 cm - 137"

**Composition 03** Width: 205cm Depth: 115cm Height: 83cm

#### **Composition 04** Width: 347cm Depth: 160cm Height: 83cm

**Composition 05** Width: 400cm Depth: 160cm Height: 83cm

#### **Composition 06**

Width: 224cm Depth: 125cm Height: 83cm