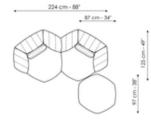

alisation and creativity. The cover, in fabric or leather, is completely removable and features a special quilting pattern on the armrests and backrest.





# Data sheet







Sofa 265 Width: 265cm Depth: 115cm Height: 83cm

Sofa 235 Width: 235cm Depth: 115cm Height: 83cm Sofa 205 Width: 205cm Depth: 115cm Height: 83cm







End section sofa Width: 222cm Depth: 115cm Height: 83cm



Pouf Width: 87cm Depth: 97cm Height: 39cm







**Pouf** Width: 87cm Composition 01 Width: 305cm **Composition 02** Width: 317cm Depth: 97cm Height: 39cm Depth: 160cm Height: 83cm Depth: 160cm Height: 83cm





347 cm - 137"



**Composition 03** Width: 205cm Depth: 115cm Height: 83cm

#### **Composition 04** Width: 347cm Depth: 160cm Height: 83cm

**Composition 05** Width: 400cm Depth: 160cm Height: 83cm



#### **Composition 06**

Width: 224cm Depth: 125cm Height: 83cm

# Finishes

### Feet



Materials, fabrics, leathers, colors and finishes are approximate and may slightly differ from actual ones. You can find the complete collection of Bonaldo fabrics and leathers on the website <a href="https://bonaldo.biz">https://bonaldo.biz</a>