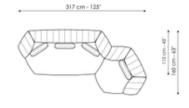

Pouf Width: 87cm Depth: 97cm Height: 39cm

**Pouf** Width: 87cm Composition 01 Width: 305cm **Composition 02** Width: 317cm Depth: 97cm Height: 39cm Depth: 160cm Height: 83cm Depth: 160cm Height: 83cm

347 cm - 137"