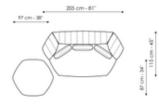

Pouf Width: 87cm Depth: 97cm Height: 39cm

**Pouf** Width: 87cm Composition 01 Width: 305cm **Composition 02** Width: 317cm Depth: 97cm Height: 39cm Depth: 160cm Height: 83cm Depth: 160cm Height: 83cm

347 cm - 137"