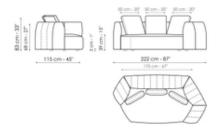

# Data sheet

Sofa 265 Width: 265cm Depth: 115cm Height: 83cm

Sofa 235 Width: 235cm Depth: 115cm Height: 83cm Sofa 205 Width: 205cm Depth: 115cm Height: 83cm

End section sofa Width: 222cm Depth: 115cm Height: 83cm