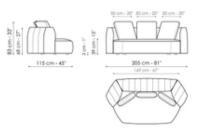

, islands of comfort and genuine refuges in which to abandon yourself in complete freedom. Its geometry stimulates the combination of different elements, transforming the living area into the warmest and most welcoming of environments. The Panorama New modular designer sofa collection is based on a particular element that can be considered the system's real unit of measurement: the hexagonal shaped pour which, with armrests and backrest, becomes an armchair and which in turn can be combined with other armchairs and sofas to obtain the most diverse configurations. As such it represents the maximum expression of personalisation and creativity. The cover, in fabric or leather, is completely removable and features a special quilting pattern on the armrests and backrest.





# Data sheet







Sofa 265 Width: 265cm Depth: 115cm Height: 83cm

Sofa 235 Width: 235cm Depth: 115cm Height: 83cm Sofa 205 Width: 205cm Depth: 115cm Height: 83cm







End section sofa Width: 222cm Depth: 115cm Height: 83cm



Pouf Width: 87cm Depth: 97cm Height: 39cm







**Pouf** Width: 87cm Composition 01 Width: 305cm **Composition 02** Width: 317cm Depth: 97cm Height: 39cm Depth: 160cm Height: 83cm Depth: 160cm Height: 83cm





347 cm - 137"



**Composition 03** Width: 205cm Depth: 115cm Height: 83cm

#### **Composition 04** Width: 347cm Depth: 160cm Height: 83cm

**Composition 05** Width: 400cm Depth: 160cm Height: 83cm



#### **Composition 06**

Width: 224cm Depth: 125cm Height: 83cm

# Finishes

### Feet



Materials, fabrics, leathers, colors and finishes are approximate and may slightly di